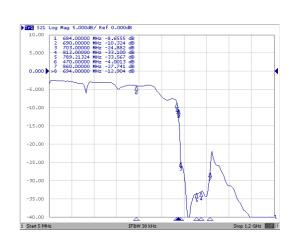

| Specifications |         |  |  |
|----------------|---------|--|--|
| Elements       | 14      |  |  |
| Band           | 3 & 4/5 |  |  |

| VHF                    |        | UHF                    |         |
|------------------------|--------|------------------------|---------|
| Channels               | 6 - 12 | Channels               | 28 - 51 |
| Forward Gain           | 12.5dB | Forward Gain           | 11dB    |
| Front to Back<br>Ratio | >16dB  | Front to Back<br>Ratio | >16dB   |