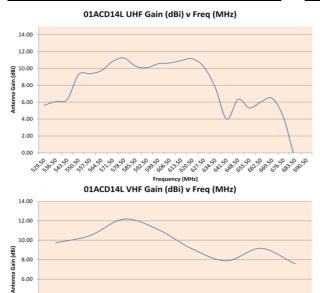

| Specifications |         |  |  |
|----------------|---------|--|--|
| Elements       | 14      |  |  |
| Band           | 3 & 4/5 |  |  |

| VHF                    |        | UHF                    |         |
|------------------------|--------|------------------------|---------|
| Channels               | 6 - 12 | Channels               | 28 - 51 |
| Forward Gain           | 12.5dB | Forward Gain           | 11dB    |
| Front to Back<br>Ratio | >16dB  | Front to Back<br>Ratio | >16dB   |

205.50

212.50

219.50

6.00

4.00