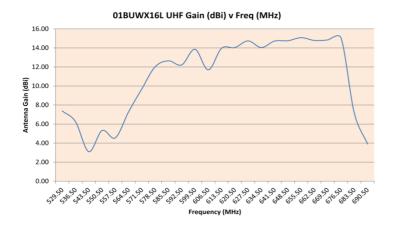

| Specifications |       |  |
|----------------|-------|--|
| Elements       | 16    |  |
| Band           | 4 - 5 |  |

| UHF                    |         |  |  |
|------------------------|---------|--|--|
| Channels               | 28 - 51 |  |  |
| Forward Gain           | 15dB    |  |  |
| Front to Back<br>Ratio | >19dB   |  |  |