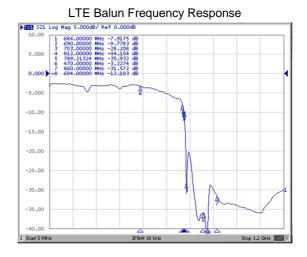

Item: 01BUWX16L

Description: Inner Metropolitan Premium UHF Antenna, Channels 28 - 51

| Features                                                      |  |  |
|---------------------------------------------------------------|--|--|
| F-Type Balun with LTE Low Pass Filter                         |  |  |
| Snap out reflectors                                           |  |  |
| Stainless Steel screws on connection points                   |  |  |
| Designed and tested in Australia for Australian<br>Conditions |  |  |
| Heavy Duty construction on all components                     |  |  |
| 12mm extruded aluminium heavy duty elements                   |  |  |
| Tough powder coated finish                                    |  |  |
| UV stabilised plastics                                        |  |  |
| Bifurcated rivets - Strongest in the industry                 |  |  |
| U-bolts & Clamps fitted                                       |  |  |