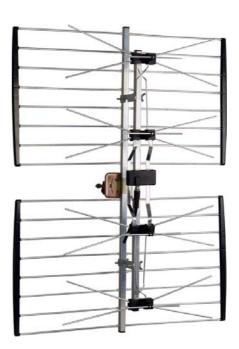

## Item: 01CUPA2L

Description: Outer Fringe Area Phased Array

| Features                                                   | Specifications      |              |
|------------------------------------------------------------|---------------------|--------------|
| F - Type Balun with LTE Low Pass Filter                    | UHF                 |              |
| Anti-ghosting antenna for outer areas                      |                     |              |
| Stainless Steel screws on connection points                |                     |              |
| Designed and tested in Australia for Australian Conditions | Elements            | Phased Array |
| Unique compact folding phased array                        | Band                | 4 - 5        |
| Heavy Duty construction on all components                  | Channels            | 28-51        |
| Can be vertically or horizontally mounted                  | Forward Gain        | 11-14.5dB    |
| UV stabilised plastics                                     | Front to Back Ratio | 16-21dB      |