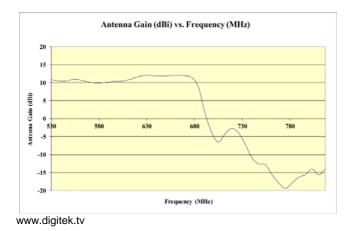

## Item: 01CUPA2L

Description: Outer Fringe Area Phased Array

| Features                                                   | Specifications      |              |
|------------------------------------------------------------|---------------------|--------------|
| F - Type Balun with LTE Low Pass Filter                    | UHF                 |              |
| Anti-ghosting antenna for outer areas                      |                     |              |
| Stainless Steel screws on connection points                |                     |              |
| Designed and tested in Australia for Australian Conditions | Elements            | Phased Array |
| Unique compact folding phased array                        | Band                | 4 - 5        |
| Heavy Duty construction on all components                  | Channels            | 28-51        |
| Can be vertically or horizontally mounted                  | Forward Gain        | 11-14.5dB    |
| UV stabilised plastics                                     | Front to Back Ratio | 16-21dB      |