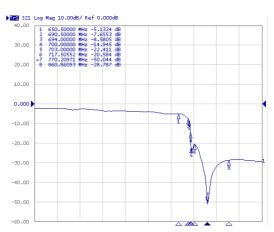

## Item: 01CUPA2L

Description: Outer Fringe Area Phased Array

| Features                                                   | Specifications      |              |
|------------------------------------------------------------|---------------------|--------------|
| F - Type Balun with LTE Low Pass Filter                    | UHF                 |              |
| Anti-ghosting antenna for outer areas                      |                     |              |
| Stainless Steel screws on connection points                |                     |              |
| Designed and tested in Australia for Australian Conditions | Elements            | Phased Array |
| Unique compact folding phased array                        | Band                | 4 - 5        |
| Heavy Duty construction on all components                  | Channels            | 28-51        |
| Can be vertically or horizontally mounted                  | Forward Gain        | 11-14.5dB    |
| UV stabilised plastics                                     | Front to Back Ratio | 16-21dB      |