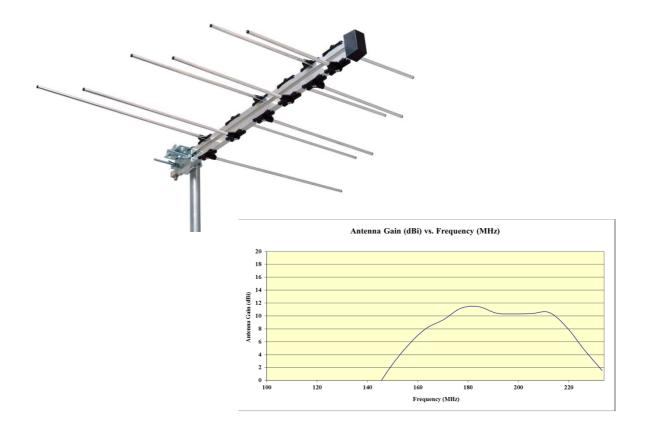

## Item: 01DLPF3 Description: Metropolitan Folding Log Periodic Antenna VHF Band 3

| Features                                  | Specifications      |                     |  |
|-------------------------------------------|---------------------|---------------------|--|
| Horizontal and vertical mounting options  | Elements            | 12                  |  |
| Folding feature for easy storage          | Band                | 3                   |  |
| Designed and tested for digital reception | VHF                 |                     |  |
| Easy connecting F Type fittings           | Channels            | 6 - 12              |  |
| UV stabilised plastics                    | Forward Gain        | Forward Gain 11.5dB |  |
| U-bolts & Clamps fitted                   | Front to Back Ratio | >20dB               |  |