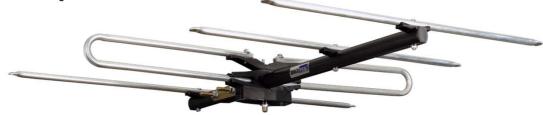

Item: 01DV304L

Description: Inner Metropolitan Premium VHF Antenna, Channels 6 - 12

| Features                                                      |  |  |
|---------------------------------------------------------------|--|--|
| F-Type Balun with LTE Low Pass Filter                         |  |  |
| Snap out folded dipole                                        |  |  |
| Stainless Steel screws on connection points                   |  |  |
| Designed and tested in Australia for Australian<br>Conditions |  |  |
| Heavy Duty construction on all components                     |  |  |
| 12mm extruded aluminium heavy duty elements                   |  |  |
| Tough powder coated finish                                    |  |  |
| UV stabilised plastics                                        |  |  |
| Bifurcated rivets - Strongest in the industry                 |  |  |
| U-bolts & Clamps fitted                                       |  |  |