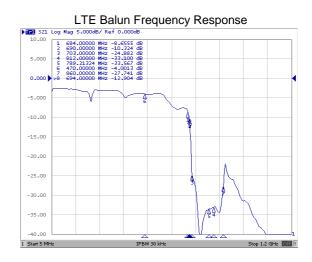

Item: 01DV304L

Description: Inner Metropolitan Premium VHF Antenna, Channels 6 - 12

| Features                                                      |  |  |
|---------------------------------------------------------------|--|--|
| F-Type Balun with LTE Low Pass Filter                         |  |  |
| Snap out folded dipole                                        |  |  |
| Stainless Steel screws on connection points                   |  |  |
| Designed and tested in Australia for Australian<br>Conditions |  |  |
| Heavy Duty construction on all components                     |  |  |
| 12mm extruded aluminium heavy duty elements                   |  |  |
| Tough powder coated finish                                    |  |  |
| UV stabilised plastics                                        |  |  |
| Bifurcated rivets - Strongest in the industry                 |  |  |
| U-bolts & Clamps fitted                                       |  |  |