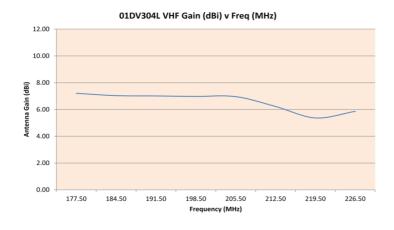

| Specifications |   |  |
|----------------|---|--|
| Elements       | 4 |  |
| Band           | 3 |  |

| VHF                    |        |  |  |  |
|------------------------|--------|--|--|--|
| Channels               | 6 - 12 |  |  |  |
| Forward Gain           | >7dB   |  |  |  |
| Front to Back<br>Ratio | >15dB  |  |  |  |