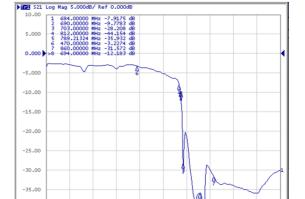

| 1400mm                         |  |
| Maximum Width                        | 900mm                                                                 | 200mm                          |  |
| Maximum Height                       | 600mm                                                                 | 170mm                          |  |
| Boom Dimensions                      | 27 x 21 x 1mm                                                         |                                |  |
| Assembled Weight                     | 1.37kg                                                                | Total Package<br>weight 1.41kg |  |
| Accessories contained in the package | F connector rubber boot, V-block and U-bolt pre-assembled on antenna. |                                |  |





1 Start 5 MHz

LTE Balun Frequency Response