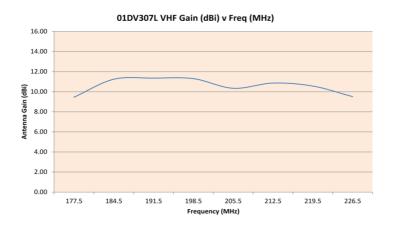

| Specifications |   |  |
|----------------|---|--|
| Elements       | 7 |  |
| Band           | 3 |  |

| VHF                    |        |  |  |  |
|------------------------|--------|--|--|--|
| Channels               | 6 - 12 |  |  |  |
| Forward Gain           | >11dB  |  |  |  |
| Front to Back<br>Ratio | 21dB   |  |  |  |