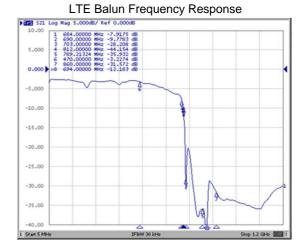

Description: Outer Metropolitan Premium VHF Antenna, Channels 6 - 12

| Features                                                   |  |  |
|------------------------------------------------------------|--|--|
| F-Type Balun with LTE Low Pass Filter                      |  |  |
| Snap out reflectors                                        |  |  |
| Stainless Steel screws on connection points                |  |  |
| Designed and tested in Australia for Australian Conditions |  |  |
| Heavy Duty construction on all components                  |  |  |
| 12mm extruded aluminium heavy duty elements                |  |  |
| Tough powder coated finish                                 |  |  |
| UV stabilised plastics                                     |  |  |
| Bifurcated rivets - Strongest in the industry              |  |  |
| U-bolts & Clamps fitted                                    |  |  |