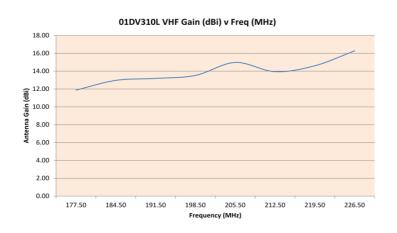

| Specifications |    |  |
|----------------|----|--|
| Elements       | 10 |  |
| Band           | 3  |  |

| VHF                    |        |  |  |
|------------------------|--------|--|--|
| Channels               | 6 - 12 |  |  |
| Forward Gain           | >15dB  |  |  |
| Front to Back<br>Ratio | 29dB   |  |  |