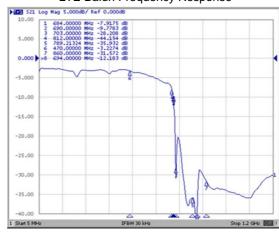

|  |
| Maximum Width                        | 1318mm                                                                | 200mm                          |  |
| Maximum Height                       | 600mm                                                                 | 170mm                          |  |
| Boom Dimensions                      | 27 x 21 x 1mm                                                         |                                |  |
| Assembled Weight                     | 3.27                                                                  | Total Package<br>weight 3.29kg |  |
| Accessories contained in the package | F connector rubber boot, V-block and U-bolt pre-assembled on antenna. |                                |  |



## LTE Balun Frequency Response