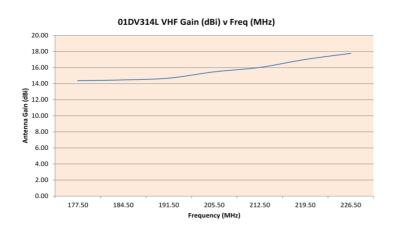

| Specifications |    |  |
|----------------|----|--|
| Elements       | 14 |  |
| Band           | 3  |  |

| VHF                    |         |  |  |  |  |
|------------------------|---------|--|--|--|--|
| Channels               | 6 - 12  |  |  |  |  |
| Forward Gain           | >17.5dB |  |  |  |  |
| Front to Back<br>Ratio | 30dB    |  |  |  |  |