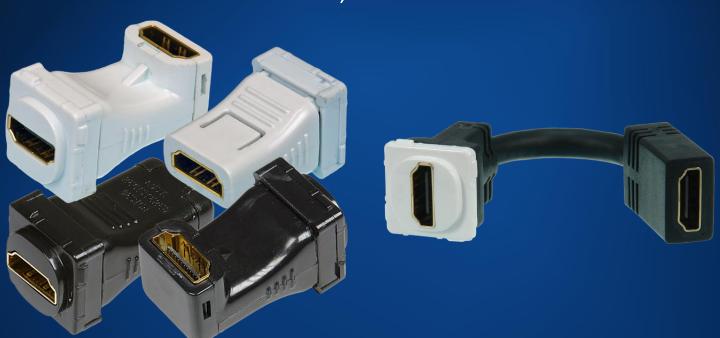

## **Digitek HDMI Inserts**

Model Numbers:
05BC6V2, 05BC6BKV2, 05BC6RV2, 05BC6RBKV2,
05BC6TV2, 05BC6TBKV2

## **HDMI** Inserts

HDMI 4k@60Hz Gold Plating Female to Female Insert in different configurations.

Designed to suit the Digitek Wallplate series.

This version enables the latest 4k devices to be extended to other locations with the connection of HDMI leads.

## **Features & Specification**

- HDMI High Speed with Ethernet Supports 3D & 4K Ultra HD.
- Fully backwards-compatible with earlier versions of HDMI.
- Supports 4K Ultra HD, 18Gbps High Bandwidth & 48bit Colour.
- HDCP 2.2 Compliant.
- Connectors with Gold Plated ensure High reliability, excellent conductivity and superior performance.
- Easy Installation Female to Female Coupler HDMI connection that makes installation straight forward, simply plug HDMI cables into both sides of the wall plate.