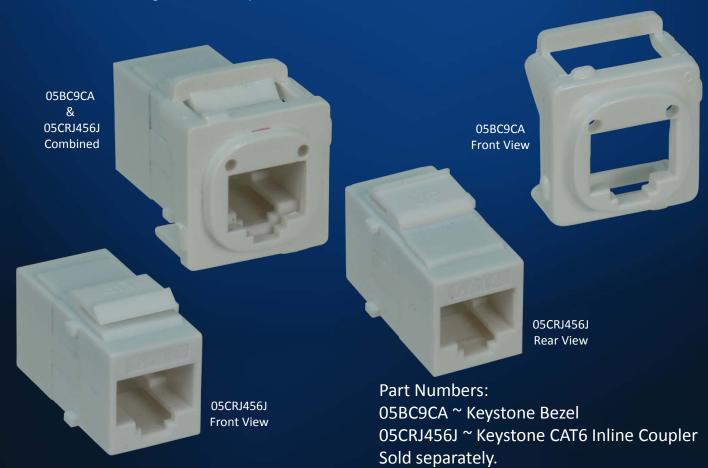

## Keystone Bezel to suit Australian Style Wallplates. & Keystone CAT6 Inline Coupler

## 05BC9CA

- Adaptor bezels to fit Keystone Jacks into Australian Style Wallplates.
- Suitable for use with our CAT6 Keystone Jacks.

## 05CRJ456J

- 8P8C RJ45 CAT6 Inline Coupler Type Keystone Jack, White.
- Double female CAT6 Keystone can be used with CAT6, CAT5, CAT5e Ethernet cables.
- Gold plated contacts and easy snap-in retaining clip ensure a secure and corrosion free connection.
- Fits all standard keystone wall plates and panels.
- CAT6 Keystone inline Coupler for voice, home networking, home office, audio, video and more.
- Easy to use coupler style Keystones allow you to use RJ45 terminated cables in the front and the back eliminating the need to punch down wires.