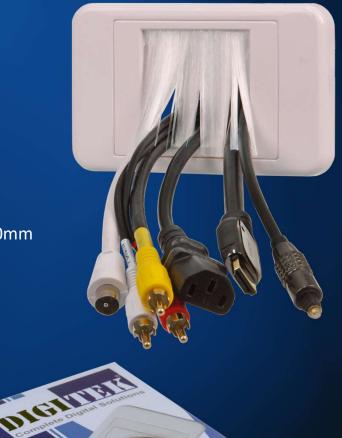

## **Product Description:**

Help keep cables neat and tidy.

Large opening to allow all types of cables and plugs to easily be passed through. Neat and easy way to run your cables through the wall.

Nylon Bristles to cover the opening and give a neat and tidy appearance.

Detachable Front Panel can be used or not, depending upon the application.

Ideal for Computer, Wall Mounted Televisions, Home Theatre, Data and many other in-cavity cabling, for home or office.

Easily fit cables and mount the wall plate in place, click the Front Panel on to cover the opening or leave off to give a flat look.

### Features:

50mm x 50mm opening Detachable Front Panel Nylon Bristles Matching Digitek Wall Plate Design Hidden Mounting Screws (Included) High Grade White ABS Plastic