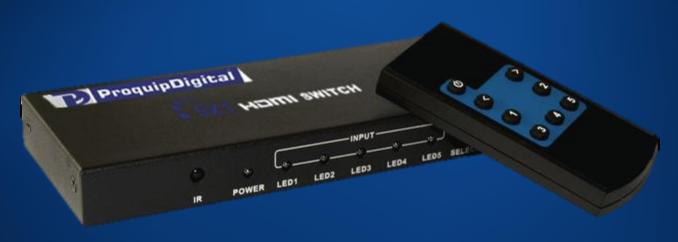

## 4Kx2K

The 5 in 1 HDMI switch routes high definition video (in multiple resolutions up to 4Kx2K) and digital audio from any one of the five sources to one HDTV.

Five inputs accommodate the simultaneous connection of up to five HDMI sources and are switched easily by the IR remote control supplied.

Plug and play, no software driver required.

Transfer high definition video and digital audio via one HDMI cable.

Signal transmission rate up to 3.4Gbps.

HDMI resolution up to 4Kx2K and UVGA resolution up to 1920 x 1200.