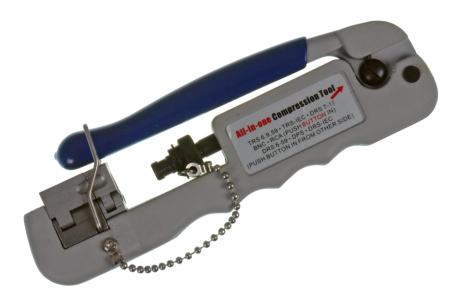

## RG6 & RG11 Premium Compression Tool Part No: 16BXTF038

The 16BXTF038 Premium Compression Tool is designed professional installers. It can be used with a variety of connectors in our range.

Different compression lengths can be selected by pressing the side button to suit the connector you wish to compress.

The pop out mandrel allows for quick connector style selections. The mandrel is attached to the tool body to prevent loss.

Built strong to suit the most rugged of environments.

## Features:

- Ideal for 16B6FC Compression Connector
- 360° compression surface of the connector
- Connector seats in block assembly providing perfect alignment
- Use with multiple types of cable including RG59, RG6 & RG11
- Works several different compression connectors
- Compact, pocket-size design
- Extended leverage action for easier compression of connectors
- Durable construction, built to last