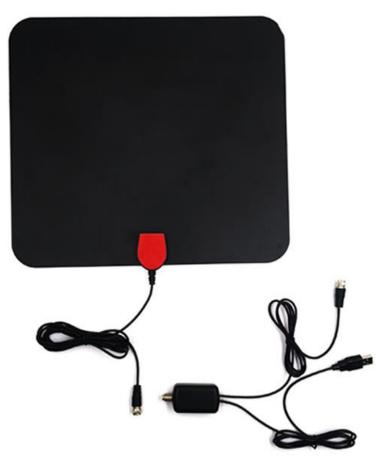

## Model No: 01FFIA Indoor TV Antenna

The 01FFIA Indoor TV Antenna can receive local free to air channels where possible.

Frequency Range: VHF 174-230MHz, UHF 470-862MHz. The 01FFIA Indoor TV Antenna has high reception performance with dual purpose capability.

If in a strong reception area connect the antenna lead directly into the TV RF socket. If in a weaker reception area combine with the plug-in amplifier.

Its mounting tape has enough adhesive to ensure it will cling to a window or painted wall. The amplifier is powered by 5VDC and can be connected to the TV USB port for power.