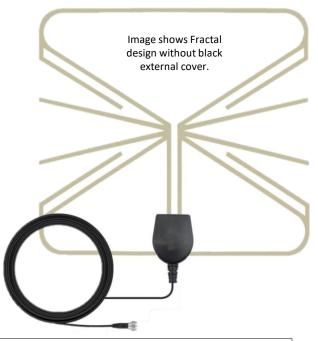

## Model No: 01FFIA Indoor TV Antenna

The 01FFIA Indoor TV Antenna can receive local free to air channels where possible.

Frequency Range: VHF 174-230MHz, UHF 470-862MHz. The 01FFIA Indoor TV Antenna has high reception performance with dual purpose capability.

| <u> </u>                          |                   |
|-----------------------------------|-------------------|
| Electrical Specifications         |                   |
| Frequency Range (MHz)             | 170-240 / 470-862 |
| Input Impendence ( $\Omega$ )     | 75                |
| Gain (dBi) Antenna                | 25                |
| Gain (dBi) Antenna with Amplifier | 50                |
| Consumption Electric (MA)         | 20                |
| Supply Voltage (VDC)              | 5                 |
| V.S.W.R                           | ≤1.5              |
| Mechanical Specifications         |                   |
| Fractal Design                    |                   |
| Antenna Size (mm)                 | 330 x 300         |
| Cable (mm)                        | 3000              |
| Connector type                    | F                 |
| Mounting                          | Tape              |
| Weight(g)                         | 30                |
|                                   |                   |