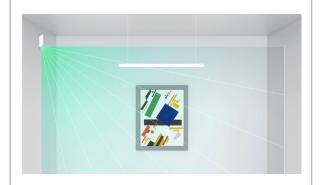

#### At a museum

The visitors can stroll the exhibits as they please. But if they cross the line and reach towards an artwork, an alarm will be raised.