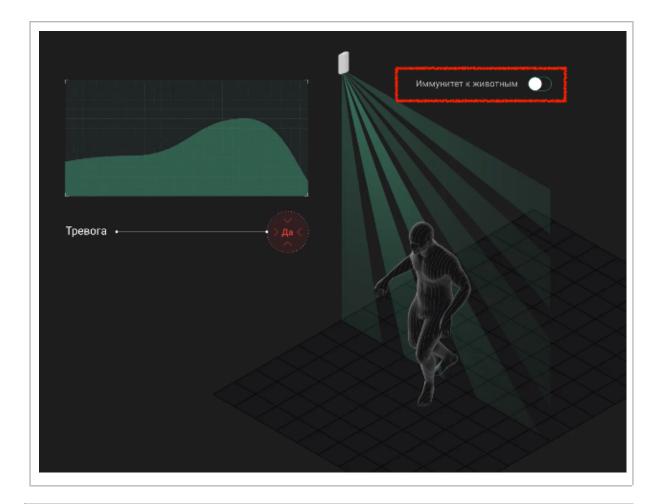

#### In a pet-friendly apartment

When installed correctly, MotionProtect Curtain keeps your private property safe and ignores the pets, even if they are Saint Bernards. Графика про установку датчика вверх ногами. Не видит как животные бегают под ним.