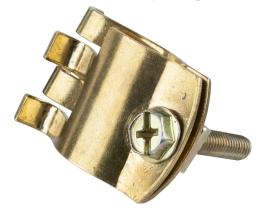

Earth Clip Large

27ECLP

Earth Conducting Tag

**27ECT** 

Rod ends

27ERD

## **Clip Specifications:**

| Material        | Brass                   |
|-----------------|-------------------------|
| Rod Diameter    | Suits 012.5/13mm        |
| Conductor Range | Up to 10mm <sup>2</sup> |