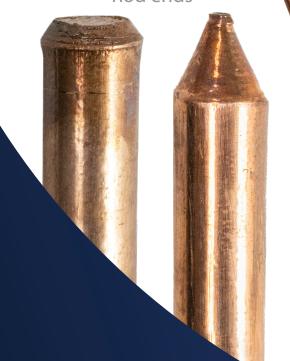

Earth Clip Large

27ECLP

Earth Conducting Tag

**27ECT** 

Rod ends

27ERD

#### **Rod Specifications:**

| Material | Copper sheathed |
|----------|-----------------|
| Diameter | 012.5mm         |
| Length   | 1400mm          |

#### **Features:**

- Copper sheathed single piece rod
- Arrow tip for easier drive into the ground
- · Chamfered rod end
- Large brass earth clip
- AS/NZS 3000:2018 standard compliant earth conducting tag
- Sold in a pack of 10, packaged in a single tube