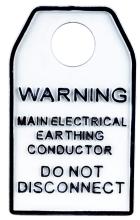

Earth Clip Large

27ECLP

Earth Conducting Tag

**27ECT** 

Rod ends

27ERD

## **Tag Specifications:**

| Physical Description | Black text on<br>white background |
|----------------------|-----------------------------------|
| Standard Compliant   | AS/NZS 3000:2018                  |