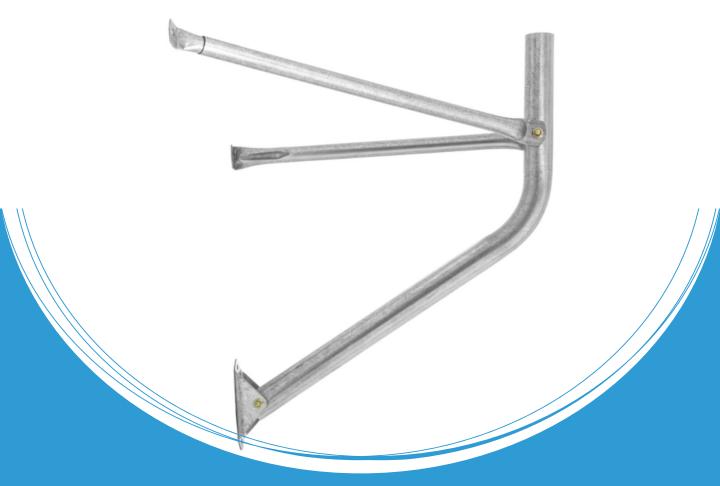

## FB607058 Hills Antenna Extended Vertical Surface Mount.

- The Hills Antenna FB607058 Extended Vertical Surface mount is a Foxtel approved 65cm and 80cm satellite mount for applications on masonry/brick walls. It is also NBN approved for fixed wireless applications in W50 regions A/B.
- It is used for mounting and aiming a satellite dish in domestic and commercial applications.
- Note: Not suitable for all dish sizes in all wind speed category zones please consult the manufacturers installation instructions before use. Made from all steel materials and supplied with all fasteners required (excluding masonry wall fixings).
- NBN APL Approved MA-2018-000019
- Foxtel IPL# F10003