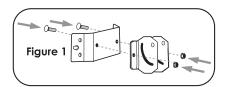

All accessories are included in the kit to allow for easy assembly.

Attach the mounting bracket (Fig. 1) to the mounting brace using the two (30 mm) arriage bolts with flange nuts provided.

Attach the J<sub>r</sub>pole (Fig. 2) to the mounting brace using one (60 mm) hex bolt with flange nut provided.