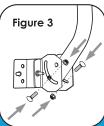

Attach the J-pole (Fig. 3) to the mounting brace for elevation adjustment using two (20 mm) carriage bolts with flange nurprovided.

Attach the J-pole extension (Fig. 4) to the J-pole using one (60 mm) hex bolt with flange nut provided.