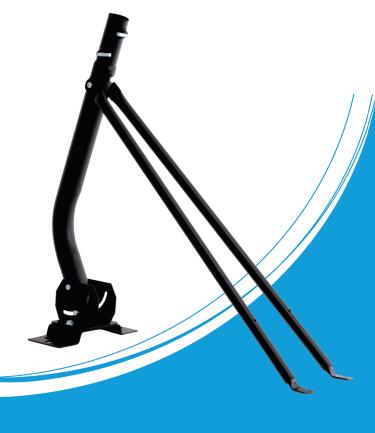

## **Satellite Universal Mount**

Model No: FB607310

Hills Antenna FB607310 Satellite Universal Mount has been designed for multiple installation applications.

Its unique black powder coated finish blends in nicely with its surrounds. Used with the telescopic stay bars (included) offers a sturdy mount for different types of Satellite Dishes and Antennas.