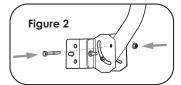

All accessories are included in the kit to allow for easy assembly.

Attach the mounting bracket (Fig. 1) to the mounting brace using the two (30 mm) arriage bolts with flange nuts provided.

Attach the J<sub>r</sub>pole (Fig. 2) to the mounting brace using one (60 mm) hex bolt with flange nut provided.