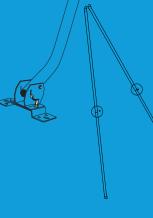

All accessories are included in the kit to allow for easy assembly.

Attach the mounting bracket (Fig. 1) to the mounting brace using the two (30 mm) arriage bolts with flange nuts provided.

Attach the J<sub>r</sub>pole (Fig. 2) to the mounting brace using one (60 mm) hex bolt with flange nut provided.

Attach the J-pole (Fig. 3) to the mounting brace for elevation adjustment using two (20 mm) carriage bolts with flange nurprovided.

Attach the J-pole extension (Fig. 4) to the J-pole using one (60 mm) hex bolt with flange nut provided.