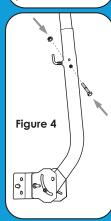

Attach the J-pole (Fig. 3) to the mounting brace for elevation adjustment using two (20 mm) carriage bolts with flange nurprovided.

Attach the J-pole extension (Fig. 4) to the J-pole using one (60 mm) hex bolt with flange nut provided.