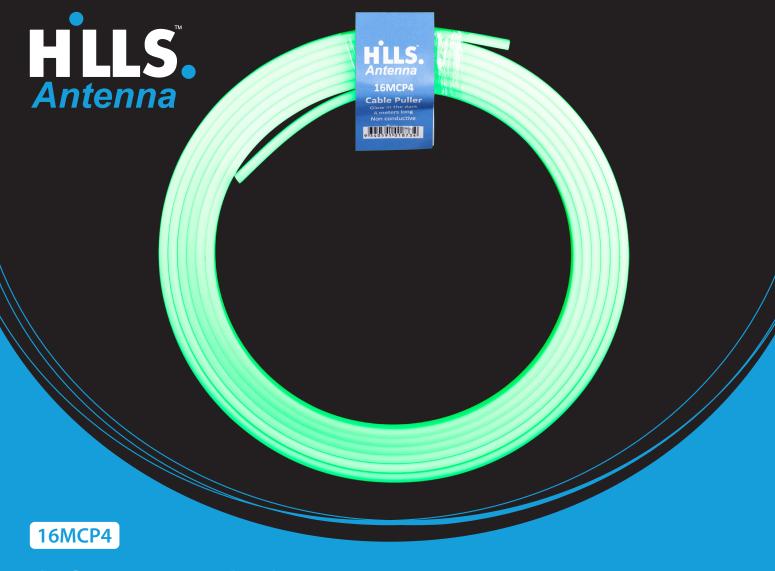

# GLOW-IN-THE-DARK CABLE PULLER

The Hills Antenna Cable Puller has a unique design, using a phosphorescent green, non-conductive material, which allows it to glow in the dark. With a total length of 4 metres and its ability to recharge when exposed to light, this Cable Puller is ideal for dark installations and hard to reach places, such as roof cavities or under houses.

## **Features:**

- Tough & durable
- Dimensions: 14.5mm (W) x 4.5mm (H) x 4m (L)
- Glows in the dark for high visibility
- Phosphorescent Green colour
- Recharges when exposed to light
- Non-conductive PVC material