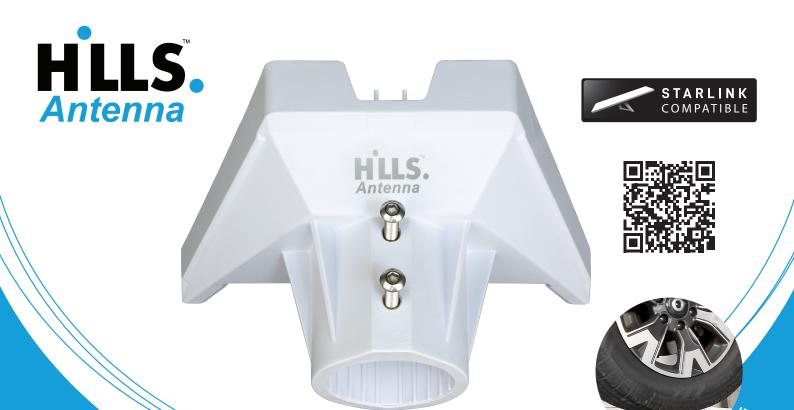

# STARLINK POLE ADAPTOR

The Hills Antenna FB607313 Starlink Pole Adaptor is specifically designed to mount a Starlink GEN 3 V4 Satellite Dish to almost any pole on the market.

Unlike 3D printed methods, our engineers have meticulously crafted a plastic injection moulding technique with our unique and exclusive material composition, to construct an exceptionally strong adaptor that boasts not only a robust performance but long lasting solution. It's construction is so durable, it has been successfully tested to withstand the weight of a 3 tonne truck!

It's formulation ensures durability and reliability in diverse environmental conditions, with a superior UV resistance and capacity to weather the most severe temperature changes.

Colour matched to the underside of the Starlink GEN 3 V4 Dish, mounting is incredibly simple. The Click-In tab design allows for a secure fitting to the dish, whilst two M6 Stainless Steel Screws (304) bolts are used for fastening to the pole.

## Features:

- Suits Starlink GEN 3 V4 Dish (Click-In tab design)
- Supports Pole Diameter: 32mm to 50mm (32mm to 42mm requires Small Diameter Pole Adaptor)
- **Precision injection moulded** with proprietary formulation
- Heavy-duty material with exceptional UV resistance, withstanding severe temperature changes
- 20° tilt angle to prevent snow build up in icy weather
- Brass non-slip bushing moulded into collar
- Weight: 320g