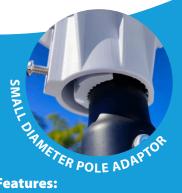

## Features:

- Suits Starlink GEN 3 V4 Dish (Click-In tab design)
- Supports Pole Diameter: 32mm to 50mm (32mm to 42mm requires Small Diameter Pole Adaptor)
- **Precision injection moulded** with proprietary formulation
- Heavy-duty material with exceptional UV resistance, withstanding severe temperature changes
- 20° tilt angle to prevent snow build up in icy weather
- Brass non-slip bushing moulded into collar
- Weight: 320g

### What's in the box

- 1x Starlink Pole Adaptor
- 1x Small Diameter Pole Adaptor
- 2x M6 Stainless Steel Screws (304)
- 1x Allen Key

Product information and pricing up to date as of January 6, 2025 3:10 PM. For more information, visit www.hillsantenna.com.au