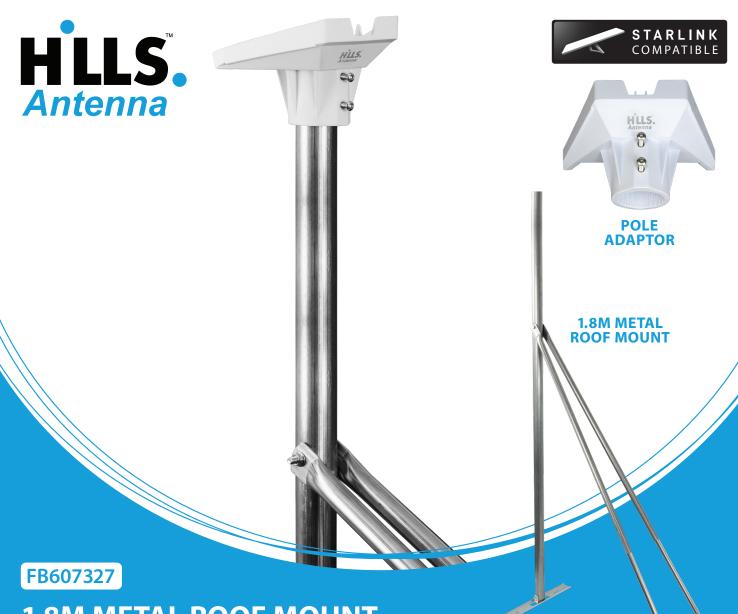

# 1.8M METAL ROOF MOUNT & POLE ADAPTOR KIT

This kit combines the robust and versatile mounting option of the FB607314 1.8m Metal Roof Mount, with the FB607313 Starlink Pole Adaptor, specifically designed for a Starlink GEN 3 V4 Satellite Dish.

## FB607314 1.8m Metal Roof Mount:

- 1.2mm thick, pre-galvanised steel, 0 44.5mm by 1.8m length mast
- Adjustable telescopic stays allow for more options when securing
- Baseplate features multiple holes to fit different roof profiles
- Included cyclone washers and rubber seals create a tight seal that helps prevent possible water ingress

# FB607313 Pole Adaptor:

- Precision injection-moulded adaptor, specifically engineered to suit the Starlink GEN 3 V4 Dish (click-in tab design)
- Heavy-duty material with exceptional UV resistance

## What's in the box

- 1x 1.8m Mounting Mast
- 1x Metal Roof Base Plate
- 4x Telescopic Stays (2x Outer & 2x Inner)
- 2x Cyclone Washers
- 2x Rubber Washers
- 4x Washers
- 2x Hexagon Head Bolts
- 2x Hexagon Screws
- 4x Hexagon Self-Tapping Screws
- 1x Starlink Pole Adaptor
- 1x Small Diameter Pole Adaptor
- 2x M6 Stainless Steel Screws (304)
- 1x Allen Key