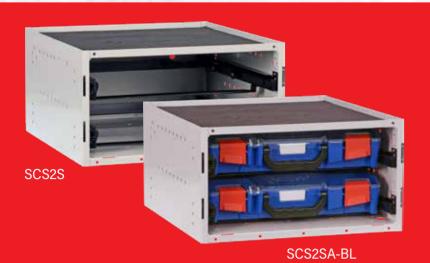

## **StorageTek ABS Cases**

Produced in a tough ABS (Acrylonitrile Butadiene Styrene) thermoplastic, these sturdy cases have been crafted with superior materials, with particular attention paid to the finer details. Creating a professional storage solution that stands a cut above the rest.

Available in 2 sizes (small & large), with either a solid colour ABS or a clear PC lid option. (Different colour lids or clasps are also available).

STS - Small StorageTek case with 9 removable dividers for adjustable compartments.

STL - Large StorageTek case with 3 large internal dividers and a 4 compartment lift-out tray.

Foldable, ergonomically designed carry handle, padlockable lid, both with incorporated label holder for identification of contents.

Heavy-duty, securable clasps made from Polypropylene / Fiberglass resin, ensuring firm locking.

More than just your average storage case, StorageTek cases not only stackable on their own, but are compatible with cabinets and frames from StorageTek, Rolacase and other leading brands in the market.