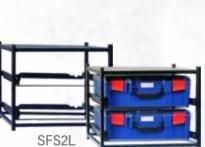

## **StorageTek Frames**

Available in a range of configurations, these quality, double welded frames come fully constructed, eliminating any rattles or time wasted on assembly. Frames can be joined side-by-side or vertically stacked, and all feature a UV matt black powder coating finish.

Get a frame on its own for your existing StorageTek, Rolacase or other leading brand cases. Or buy the frame with cases included. All cabinet frames come double boxed with foam corners, to protect against possible shipping damages.