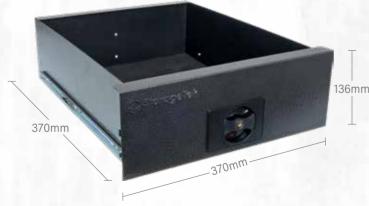

---------------------|--------|
| ers           | SC3SDR   | Assembled with 3 small drawers           | 420(W) x 461(D) x 322(H) mm | 20kg   |
| Small Drawers | SC4SDR   | Assembled with 4 small drawers           | 420(W) x 461(D) x 417(H) mm | 24.8kg |
| all D         | SC5SDR   | Assembled with 5 small drawers           | 420(W) x 461(D) x 544(H) mm | 30.8kg |
| Sm            | SC7SDR   | Assembled with 7 small drawers           | 420(W) x 461(D) x 740(H) mm | 41kg   |
| oqu           | SC2L1SDR | Assembled with 2 large & 1 small drawer  | 420(W) x 461(D) x 417(H) mm | 22.5kg |
| Combo         | SC2L2SDR | Assembled with 2 large & 2 small drawers | 420(W) x 461(D) x 544(H) mm | 27.8kg |

## **SCDRS - Small Drawer**

Replacement drawers are also available.



## **SCDRL - Large Drawer**





Rubber mat for top face, which can be used as an added work surface, and removed for cleaning.

Secure drawer locking mechanism. Keys are included, with spare 2-set keys sold separately.





SC4SDR



SC2L1SDR

#### (Case sold separately)



## **STUDS - Universal Lockable Small Drawer**

This universal drawer allows a StorageTek STS case or Rolacase/Fischer/TekPak case to be securely locked into a cabinet.



### **Drawers compatible with standard cabinets**

A drawer can be added to any standard cabinet by removing the standard slides and replacing them with a drawer kit, which comes complete with appropriate slides and locking tabs.







Universal Adaptor Kit of 4 L-Shaped mounting feet with screws & locking nuts, for wall/floor mounting (sold separately).

**Cabinet Vertical Sta