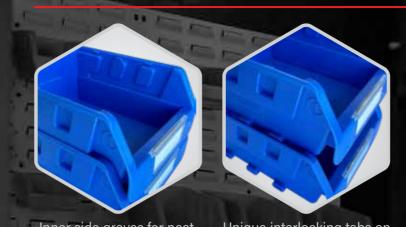

Available in 2 sizes (small & large), with either a solid colour ABS or a clear PC lid option. (Different colour lids or clasps are also available).

STS - Small StorageTek case with 9 removable dividers for adjustable compartments.

STL - Large StorageTek case with 3 large internal dividers and a 4 compartment lift-out tray.

Foldable, ergonomically designed carry handle, padlockable lid, both with incorporated label holder for identification of contents.

Heavy-duty, securable clasps made from Polypropylene / Fiberglass resin, ensuring firm locking.

More than just your average storage case, StorageTek cases not only stackable on their own, but are compatible with cabinets and frames from StorageTek, Rolacase and other leading brands in the market.