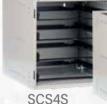

|             | the second se                                                                                                                                                                                                                                                                                                                                                                                                                                                                                           |                                                                                                                                                                                                                                                                                                                                                                                                                                                                                                                                                                                                                                                                                                                                                                                                                                                                                                                                                                                                                                                                                                                                                                                                                                                                                                                                                                                                                                                          | _                                                                                                                                                                                                                                                                                                                                                                                                                                                                                                                                                                                                                                                                                                                                                                                                                                                                                                                                                                                                                                                                                                                                                                                                                                                                                                                                                                                                                                                                 |
|-------------|-----------------------------------------------------------------------------------------------------------------------------------------------------------------------------------------------------------------------------------------------------------------------------------------------------------------------------------------------------------------------------------------------------------------------------------------------------------------------------------------------------------------------------------------------------------------------------------------------------------|----------------------------------------------------------------------------------------------------------------------------------------------------------------------------------------------------------------------------------------------------------------------------------------------------------------------------------------------------------------------------------------------------------------------------------------------------------------------------------------------------------------------------------------------------------------------------------------------------------------------------------------------------------------------------------------------------------------------------------------------------------------------------------------------------------------------------------------------------------------------------------------------------------------------------------------------------------------------------------------------------------------------------------------------------------------------------------------------------------------------------------------------------------------------------------------------------------------------------------------------------------------------------------------------------------------------------------------------------------------------------------------------------------------------------------------------------------|-------------------------------------------------------------------------------------------------------------------------------------------------------------------------------------------------------------------------------------------------------------------------------------------------------------------------------------------------------------------------------------------------------------------------------------------------------------------------------------------------------------------------------------------------------------------------------------------------------------------------------------------------------------------------------------------------------------------------------------------------------------------------------------------------------------------------------------------------------------------------------------------------------------------------------------------------------------------------------------------------------------------------------------------------------------------------------------------------------------------------------------------------------------------------------------------------------------------------------------------------------------------------------------------------------------------------------------------------------------------------------------------------------------------------------------------------------------------|
| Model       | Features                                                                                                                                                                                                                                                                                                                                                                                                                                                                                                                                                                                                  | Dimensions                                                                                                                                                                                                                                                                                                                                                                                                                                                                                                                                                                                                                                                                                                                                                                                                                                                                                                                                                                                                                                                                                                                                                                                                                                                                                                                                                                                                                                               | Weight                                                                                                                                                                                                                                                                                                                                                                                                                                                                                                                                                                                                                                                                                                                                                                                                                                                                                                                                                                                                                                                                                                                                                                                                                                                                                                                                                                                                                                                            |
| SFS2S       | Assembled empty (provision for 2 small cases)                                                                                                                                                                                                                                                                                                                                                                                                                                                                                                                                                             | 420(W) x 461(D) x 255(H) mm                                                                                                                                                                                                                                                                                                                                                                                                                                                                                                                                                                                                                                                                                                                                                                                                                                                                                                                                                                                                                                                                                                                                                                                                                                                                                                                                                                                                                              | 6.8kg                                                                                                                                                                                                                                                                                                                                                                                                                                                                                                                                                                                                                                                                                                                                                                                                                                                                                                                                                                                                                                                                                                                                                                                                                                                                                                                                                                                                                                                             |
| SFS2SA-BL   | Assembled with 2 small blue cases with clear PC lids                                                                                                                                                                                                                                                                                                                                                                                                                                                                                                                                                      | 420(W) x 461(D) x 255(H) mm                                                                                                                                                                                                                                                                                                                                                                                                                                                                                                                                                                                                                                                                                                                                                                                                                                                                                                                                                                                                                                                                                                                                                                                                                                                                                                                                                                                                                              | 11kg                                                                                                                                                                                                                                                                                                                                                                                                                                                                                                                                                                                                                                                                                                                                                                                                                                                                                                                                                                                                                                                                                                                                                                                                                                                                                                                                                                                                                                                              |
| SFS3S       | Assembled empty (provision for 3 small cases)                                                                                                                                                                                                                                                                                                                                                                                                                                                                                                                                                             | 420(W) x 461(D) x 350(H) mm                                                                                                                                                                                                                                                                                                                                                                                                                                                                                                                                                                                                                                                                                                                                                                                                                                                                                                                                                                                                                                                                                                                                                                                                                                                                                                                                                                                                                              | 8.2kg                                                                                                                                                                                                                                                                                                                                                                                                                                                                                                                                                                                                                                                                                                                                                                                                                                                                                                                                                                                                                                                                                                                                                                                                                                                                                                                                                                                                                                                             |
| SFS3SA-BL   | Assembled with 3 small blue cases with clear PC lids                                                                                                                                                                                                                                                                                                                                                                                                                                                                                                                                                      | 420(W) x 461(D) x 350(H) mm                                                                                                                                                                                                                                                                                                                                                                                                                                                                                                                                                                                                                                                                                                                                                                                                                                                                                                                                                                                                                                                                                                                                                                                                                                                                                                                                                                                                                              | 14.6kg                                                                                                                                                                                                                                                                                                                                                                                                                                                                                                                                                                                                                                                                                                                                                                                                                                                                                                                                                                                                                                                                                                                                                                                                                                                                                                                                                                                                                                                            |
| SFS4S       | Assembled empty (provision for 4 small cases)                                                                                                                                                                                                                                                                                                                                                                                                                                                                                                                                                             | 420(W) x 461(D) x 460(H) mm                                                                                                                                                                                                                                                                                                                                                                                                                                                                                                                                                                                                                                                                                                                                                                                                                                                                                                                                                                                                                                                                                                                                                                                                                                                                                                                                                                                                                              | 9.7kg                                                                                                                                                                                                                                                                                                                                                                                                                                                                                                                                                                                                                                                                                                                                                                                                                                                                                                                                                                                                                                                                                                                                                                                                                                                                                                                                                                                                                                                             |
| SFS4SA-BL   | Assembled with 4 small blue cases with clear PC lids                                                                                                                                                                                                                                                                                                                                                                                                                                                                                                                                                      | 420(W) x 461(D) x 460(H) mm                                                                                                                                                                                                                                                                                                                                                                                                                                                                                                                                                                                                                                                                                                                                                                                                                                                                                                                                                                                                                                                                                                                                                                                                                                                                                                                                                                                                                              | 18.3kg                                                                                                                                                                                                                                                                                                                                                                                                                                                                                                                                                                                                                                                                                                                                                                                                                                                                                                                                                                                                                                                                                                                                                                                                                                                                                                                                                                                                                                                            |
| SFS5S       | Assembled empty (provision for 5 small cases)                                                                                                                                                                                                                                                                                                                                                                                                                                                                                                                                                             | 420(W) x 461(D) x 571(H) mm                                                                                                                                                                                                                                                                                                                                                                                                                                                                                                                                                                                                                                                                                                                                                                                                                                                                                                                                                                                                                                                                                                                                                                                                                                                                                                                                                                                                                              | 11.5kg                                                                                                                                                                                                                                                                                                                                                                                                                                                                                                                                                                                                                                                                                                                                                                                                                                                                                                                                                                                                                                                                                                                                                                                                                                                                                                                                                                                                                                                            |
| SFS5SA-BL   | Assembled with 5 small blue cases with clear PC lids                                                                                                                                                                                                                                                                                                                                                                                                                                                                                                                                                      | 420(W) x 461(D) x 571(H) mm                                                                                                                                                                                                                                                                                                                                                                                                                                                                                                                                                                                                                                                                                                                                                                                                                                                                                                                                                                                                                                                                                                                                                                                                                                                                                                                                                                                                                              | 22.2kg                                                                                                                                                                                                                                                                                                                                                                                                                                                                                                                                                                                                                                                                                                                                                                                                                                                                                                                                                                                                                                                                                                                                                                                                                                                                                                                                                                                                                                                            |
| SFS2L       | Assembled empty (provision for 2 large cases)                                                                                                                                                                                                                                                                                                                                                                                                                                                                                                                                                             | 420(W) x 461(D) x 350(H) mm                                                                                                                                                                                                                                                                                                                                                                                                                                                                                                                                                                                                                                                                                                                                                                                                                                                                                                                                                                                                                                                                                                                                                                                                                                                                                                                                                                                                                              | 7kg                                                                                                                                                                                                                                                                                                                                                                                                                                                                                                                                                                                                                                                                                                                                                                                                                                                                                                                                                                                                                                                                                                                                                                                                                                                                                                                                                                                                                                                               |
| SFS2LA-BL   | Assembled with 2 large blue cases with clear PC lids                                                                                                                                                                                                                                                                                                                                                                                                                                                                                                                                                      | 420(W) x 461(D) x 350(H) mm                                                                                                                                                                                                                                                                                                                                                                                                                                                                                                                                                                                                                                                                                                                                                                                                                                                                                                                                                                                                                                                                                                                                                                                                                                                                                                                                                                                                                              | 12.1kg                                                                                                                                                                                                                                                                                                                                                                                                                                                                                                                                                                                                                                                                                                                                                                                                                                                                                                                                                                                                                                                                                                                                                                                                                                                                                                                                                                                                                                                            |
| SFS2L1S     | Assembled empty (provision for 2 large & 1 small case)                                                                                                                                                                                                                                                                                                                                                                                                                                                                                                                                                    | 420(W) x 461(D) x 460(H) mm                                                                                                                                                                                                                                                                                                                                                                                                                                                                                                                                                                                                                                                                                                                                                                                                                                                                                                                                                                                                                                                                                                                                                                                                                                                                                                                                                                                                                              | 8.5kg                                                                                                                                                                                                                                                                                                                                                                                                                                                                                                                                                                                                                                                                                                                                                                                                                                                                                                                                                                                                                                                                                                                                                                                                                                                                                                                                                                                                                                                             |
| SFS2L1SA-BL | Assembled with 2 large & 1 small blue cases with clear PC lids                                                                                                                                                                                                                                                                                                                                                                                                                                                                                                                                            | 420(W) x 461(D) x 460(H) mm                                                                                                                                                                                                                                                                                                                                                                                                                                                                                                                                                                                                                                                                                                                                                                                                                                                                                                                                                                                                                                                                                                                                                                                                                                                                                                                                                                                                                              | 15.8kg                                                                                                                                                                                                                                                                                                                                                                                                                                                                                                                                                                                                                                                                                                                                                                                                                                                                                                                                                                                                                                                                                                                                                                                                                                                                                                                                                                                                                                                            |
| SFS2L2S     | Assembled empty (provision for 2 large & 2 small cases)                                                                                                                                                                                                                                                                                                                                                                                                                                                                                                                                                   | 420(W) x 461(D) x 571(H) mm                                                                                                                                                                                                                                                                                                                                                                                                                                                                                                                                                                                                                                                                                                                                                                                                                                                                                                                                                                                                                                                                                                                                                                                                                                                                                                                                                                                                                              | 10.3kg                                                                                                                                                                                                                                                                                                                                                                                                                                                                                                                                                                                                                                                                                                                                                                                                                                                                                                                                                                                                                                                                                                                                                                                                                                                                                                                                                                                                                                                            |
| SFS2L2SA-BL | Assembled with 2 large & 2 small blue cases with clear PC lids                                                                                                                                                                                                                                                                                                                                                                                                                                                                                                                                            | 420(W) x 461(D) x 571(H) mm                                                                                                                                                                                                                                                                                                                                                                                                                                                                                                                                                                                                                                                                                                                                                                                                                                                                                                                                                                                                                                                                                                                                                                                                                                                                                                                                                                                                                              | 19.7kg                                                                                                                                                                                                                                                                                                                                                                                                                                                                                                                                                                                                                                                                                                                                                                                                                                                                                                                                                                                                                                                                                                                                                                                                                                                                                                                                                                                                                                                            |
| SFD2L3S     | Assembled empty (provision for 2 large & 3 small cases)                                                                                                                                                                                                                                                                                                                                                                                                                                                                                                                                                   | 827(W) x 461(D) x 350(H) mm                                                                                                                                                                                                                                                                                                                                                                                                                                                                                                                                                                                                                                                                                                                                                                                                                                                                                                                                                                                                                                                                                                                                                                                                                                                                                                                                                                                                                              | 14.3kg                                                                                                                                                                                                                                                                                                                                                                                                                                                                                                                                                                                                                                                                                                                                                                                                                                                                                                                                                                                                                                                                                                                                                                                                                                                                                                                                                                                                                                                            |
| SFD2L3SA-BL | Assembled with 2 large & 3 small blue cases with clear PC lids                                                                                                                                                                                                                                                                                                                                                                                                                                                                                                                                            | 827(W) x 461(D) x 350(H) mm                                                                                                                                                                                                                                                                                                                                                                                                                                                                                                                                                                                                                                                                                                                                                                                                                                                                                                                                                                                                                                                                                                                                                                                                                                                                                                                                                                                                                              | 25.8kg                                                                                                                                                                                                                                                                                                                                                                                                                                                                                                                                                                                                                                                                                                                                                                                                                                                                                                                                                                                                                                                                                                                                                                                                                                                                                                                                                                                                                                                            |
| SFD6S       | Assembled empty (provision for 6 small cases)                                                                                                                                                                                                                                                                                                                                                                                                                                                                                                                                                             | 827(W) x 461(D) x 350(H) mm                                                                                                                                                                                                                                                                                                                                                                                                                                                                                                                                                                                                                                                                                                                                                                                                                                                                                                                                                                                                                                                                                                                                                                                                                                                                                                                                                                                                                              | 15.6kg                                                                                                                                                                                                                                                                                                                                                                                                                                                                                                                                                                                                                                                                                                                                                                                                                                                                                                                                                                                                                                                                                                                                                                                                                                                                                                                                                                                                                                                            |
| SFD6SA-BL   | Assembled with 6 small blue cases with clear PC lids                                                                                                                                                                                                                                                                                                                                                                                                                                                                                                                                                      | 827(W) x 461(D) x 350(H) mm                                                                                                                                                                                                                                                                                                                                                                                                                                                                                                                                                                                                                                                                                                                                                                                                                                                                                                                                                                                                                                                                                                                                                                                                                                                                                                                                                                                                                              | 28.5kg                                                                                                                                                                                                                                                                                                                                                                                                                                                                                                                                                                                                                                                                                                                                                                                                                                                                                                                                                                                                                                                                                                                                                                                                                                                                                                                                                                                                                                                            |
| SFD4L       | Assembled empty (provision for 4 large cases)                                                                                                                                                                                                                                                                                                                                                                                                                                                                                                                                                             | 827(W) x 461(D) x 350(H) mm                                                                                                                                                                                                                                                                                                                                                                                                                                                                                                                                                                                                                                                                                                                                                                                                                                                                                                                                                                                                                                                                                                                                                                                                                                                                                                                                                                                                                              | 13.1kg                                                                                                                                                                                                                                                                                                                                                                                                                                                                                                                                                                                                                                                                                                                                                                                                                                                                                                                                                                                                                                                                                                                                                                                                                                                                                                                                                                                                                                                            |
| SFD4LA-BL   | Assembled with 4 large blue cases with clear PC lids                                                                                                                                                                                                                                                                                                                                                                                                                                                                                                                                                      | 827(W) x 461(D) x 350(H) mm                                                                                                                                                                                                                                                                                                                                                                                                                                                                                                                                                                                                                                                                                                                                                                                                                                                                                                                                                                                                                                                                                                                                                                                                                                                                                                                                                                                                                              | 23.2kg                                                                                                                                                                                                                                                                                                                                                                                                                                                                                                                                                                                                                                                                                                                                                                                                                                                                                                                                                                                                                                                                                                                                                                                                                                                                                                                                                                                                                                                            |
| SFD2L7S     | Assembled empty (provision for 2 large & 7 small cases)                                                                                                                                                                                                                                                                                                                                                                                                                                                                                                                                                   | 827(W) x 461(D) x 571(H) mm                                                                                                                                                                                                                                                                                                                                                                                                                                                                                                                                                                                                                                                                                                                                                                                                                                                                                                                                                                                                                                                                                                                                                                                                                                                                                                                                                                                                                              | 20.7kg                                                                                                                                                                                                                                                                                                                                                                                                                                                                                                                                                                                                                                                                                                                                                                                                                                                                                                                                                                                                                                                                                                                                                                                                                                                                                                                                                                                                                                                            |
| SFD2L7SA-BL | Assembled with 2 large & 7 small blue cases with clear PC lids                                                                                                                                                                                                                                                                                                                                                                                                                                                                                                                                            | 827(W) x 461(D) x 571(H) mm                                                                                                                                                                                                                                                                                                                                                                                                                                                                                                                                                                                                                                                                                                                                                                                                                                                                                                                                                                                                                                                                                                                                                                                                                                                                                                                                                                                                                              | 40.7kg                                                                                                                                                                                                                                                                                                                                                                                                                                                                                                                                                                                                                                                                                                                                                                                                                                                                                                                                                                                                                                                                                                                                                                                                                                                                                                                                                                                                                                                            |
|             | SFS2S         SFS2SA-BL         SFS3SA-BL         SFS3SA-BL         SFS3SA-BL         SFS4SA-BL         SFS4SA-BL         SFS4SA-BL         SFS5SA-BL         SFS2LA-BL         SFD2LASA-BL         SFD2LASA-BL         SFD4LA-BL         SFD4LA-BL         SFD4LA-BL         SFD4LA-BL | SFS2SAssembled empty (provision for 2 small cases)SFS2SA-BLAssembled with 2 small blue cases with clear PC lidsSFS3SAssembled empty (provision for 3 small cases)SFS3SA-BLAssembled with 3 small blue cases with clear PC lidsSFS4SAssembled empty (provision for 4 small cases)SFS4SA-BLAssembled with 4 small blue cases with clear PC lidsSFS4SAssembled empty (provision for 5 small cases)SFS4SA-BLAssembled empty (provision for 5 small cases)SFS5SAssembled empty (provision for 2 large cases)SFS2LAssembled empty (provision for 2 large cases)SFS2LA-BLAssembled with 2 large blue cases with clear PC lidsSFS2L1SA-BLAssembled empty (provision for 2 large & 1 small case)SFS2L1SA-BLAssembled with 2 large blue cases with clear PC lidsSFS2L2SAssembled with 2 large & 1 small blue cases with clear PC lidsSFS2L2SA-BLAssembled with 2 large & 3 small blue cases with clear PC lidsSFS2L3SA-BLAssembled with 2 large & 3 small blue cases with clear PC lidsSFD2L3SA-BLAssembled with 2 large & 3 small blue cases with clear PC lidsSFD6SAssembled with 2 large & 3 small blue cases with clear PC lidsSFD6SAssembled with 6 small blue cases with clear PC lidsSFD6SAssembled with 6 small blue cases with clear PC lidsSFD4LA-BLAssembled with 6 small blue cases with clear PC lidsSFD4LA-BLAssembled empty (provision for 4 large cases)SFD4LA-BLAssembled with 4 large blue cases with clear PC lidsSFD2L7SAssembled empty (provi | SFS2SAssembled empty (provision for 2 small cases)420(W) × 461(D) × 255(H) mmSFS2SA-BLAssembled with 2 small blue cases with clear PC lids420(W) × 461(D) × 255(H) mmSFS3SAssembled empty (provision for 3 small cases)420(W) × 461(D) × 350(H) mmSFS3SA-BLAssembled empty (provision for 4 small cases)420(W) × 461(D) × 350(H) mmSFS4SAssembled empty (provision for 4 small cases)420(W) × 461(D) × 460(H) mmSFS4SA-BLAssembled with 4 small blue cases with clear PC lids420(W) × 461(D) × 460(H) mmSFS5SAssembled empty (provision for 5 small cases)420(W) × 461(D) × 571(H) mmSFS5LAssembled with 5 small blue cases with clear PC lids420(W) × 461(D) × 350(H) mmSFS2LAssembled with 2 large blue cases with clear PC lids420(W) × 461(D) × 350(H) mmSFS2LA-BLAssembled with 2 large blue cases with clear PC lids420(W) × 461(D) × 350(H) mmSFS2L1SAssembled with 2 large & 1 small blue cases with clear PC lids420(W) × 461(D) × 350(H) mmSFS2L2SAssembled with 2 large & 2 small blue cases420(W) × 461(D) × 571(H) mmSFS2L2SAssembled with 2 large & 2 small blue cases420(W) × 461(D) × 350(H) mmSFS2L3SA-BLAssembled with 2 large & 3 small blue cases827(W) × 461(D) × 350(H) mmSFS2L3SA-BLAssembled with 2 large & 3 small blue cases827(W) × 461(D) × 350(H) mmSFS2L2SA-BLAssembled with 2 large & 3 small blue cases827(W) × 461(D) × 350(H) mmSFD2L3SA-BLAssembled with 2 large & 3 small blue cases827(W) × 461(D) × 350(H) mmSFD2L3SA-BLAss |

Contact your local StorageTek Rep to discuss substituting the standard accompanying blue cases, for either black, grey or red cases, when purchasing an assembled frame kit. PLEASE NOTE: Minimum Order Quantities apply if requesting alternate colour options.