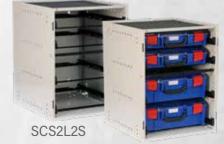

---------------------------------------------------------------------------------------------------------------------------------------------------------------------------------|
| Dimensions | 420(W) x 461(D) x 993(H) mm                                                                                                                                                                                                                                  |
| Weight     | 42.3kg                                                                                                                                                                                                                                                       |

\*Pop Rivet Gun is required to assemble wheels to trolley base.



SCS2L1SA-BL



SCS2L2SA-BL

#### **StorageTek Cabinets - Drawers**



# **StorageTek Cabinets** With Drawers

For an even more protected solution, these cabinets have the same features but with the added security of individually key-lockable drawers.

Available in different small and large drawer configurations, these cabinets with a universal lockable drawer, can also secure a STS case (sold separately).

|               | Model    | Features                                 | Dimensions                  | Weight |
|---------------|----------|------------------------------------------|-----------------------------|--------|
| ers           | SC3SDR   | Assembled with 3 small drawers           | 420(W) x 461(D) x 322(H) mm | 20kg   |
| Small Drawers | SC4SDR   | Assembled with 4 small drawers