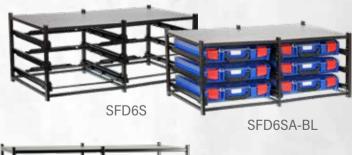

## **StorageTek Frames**

Available in a range of configurations, these quality, double welded frames come fully constructed, eliminating any rattles or time wasted on assembly. Frames can be joined side-by-side or vertically stacked, and all feature a UV matt black powder coating finish.

Get a frame on its own for your existing StorageTek, Rolacase or other leading brand cases. Or buy the frame with cases included. All cabinet frames come double boxed with foam corners, to protect against possible shipping damages.