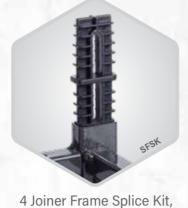

## **StorageTek Frames**

Available in a range of configurations, these quality, double welded frames come fully constructed, eliminating any rattles or time wasted on assembly. Frames can be joined side-by-side or vertically stacked, and all feature a UV matt black powder coating finish.

Get a frame on its own for your existing StorageTek, Rolacase or other leading brand cases. Or buy the frame with cases included. All cabinet frames come double boxed with foam corners, to protect against possible shipping damages.