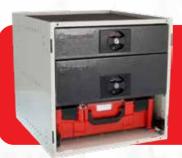

drawers           | 420(W) x 461(D) x 740(H) mm | 41kg   |
| oqu           | SC2L1SDR | Assembled with 2 large & 1 small drawer  | 420(W) x 461(D) x 417(H) mm | 22.5kg |
| Combo         | SC2L2SDR | Assembled with 2 large & 2 small drawers | 420(W) x 461(D) x 544(H) mm | 27.8kg |

## **SCDRS - Small Drawer**

Replacement drawers are also available.



## **SCDRL - Large Drawer**





Rubber mat for top face, which can be used as an added work surface, and removed for cleaning.

Secure drawer locking mechanism. Keys are included, with spare 2-set keys sold separately.





SC4SDR



SC2L1SDR

#### (Case sold separately)



## **STUDS - Universal Lockable Small Drawer**

This universal drawer allows a StorageTek STS case or Rolacase/Fischer/TekPak case to be securely locked into a cabinet.



### **Drawers compatible with standard cabinets**

A drawer can be added to any standard cabinet by removing the standard slides and replacing them with a drawer kit, which comes complete with appropriate slides and locking tabs.







Universal Adaptor Kit of 4 L-Shaped mounting feet with screws & locking nuts, for wall/floor mounting (sold separately).

**Cabinet Vertical Stacking** Kit of 4 straight brackets with screws & locking nuts (sold separately).



SC5SDR



### **StorageTek Bins & Louvered Panels**



## **StorageTek Bins**

Whether they're stacked on a shelf or organised on a louvered wall panel, these tough, polypropylene plastic bins feature a wide front-angled opening with replaceable label holders, making sorting, storing and picking items a breeze.

|          |