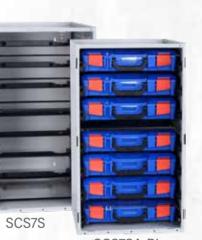

## **StorageTek ABS Cases**

Produced in a tough ABS (Acrylonitrile Butadiene Styrene) thermoplastic, these sturdy cases have been crafted with superior materials, with particular attention paid to the finer details. Creating a professional storage solution that stands a cut above the rest.

Available in 2 sizes (small & large), with either a solid colour ABS or a clear PC lid option. (Different colour lids or clasps are also available).

STS - Small StorageTek case with 9 removable dividers for adjustable compartments.

STL - Large StorageTek case with 3 large internal dividers and a 4 compartment lift-out tray.

Foldable, ergonomically designed carry handle, padlockable lid, both with incorporated label holder for identification of contents.

Heavy-duty, securable clasps made from Polypropylene / Fiberglass resin, ensuring firm locking.

More than just your average storage case, StorageTek cases not only stackable on their own, but are compatible with cabinets and frames from StorageTek, Rolacase and other leading brands in the market.