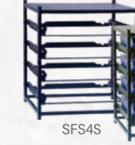

## **StorageTek Frames**

Available in a range of configurations, these quality, double welded frames come fully constructed, eliminating any rattles or time wasted on assembly. Frames can be joined side-by-side or vertically stacked, and all feature a UV matt black powder coating finish.

Get a frame on its own for your existing StorageTek, Rolacase or other leading brand cases. Or buy the frame with cases included. All cabinet frames come double boxed with foam corners, to protect against possible shipping damages.