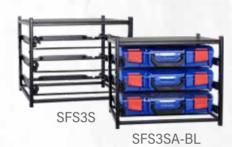

## **StorageTek Frames**

Available in a range of configurations, these quality, double welded frames come fully constructed, eliminating any rattles or time wasted on assembly. Frames can be joined side-by-side or vertically stacked, and all feature a UV matt black powder coating finish.

Get a frame on its own for your existing StorageTek, Rolacase or other leading brand cases. Or buy the frame with cases included. All cabinet frames come double boxed with foam corners, to protect against possible shipping damages.