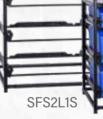

## **StorageTek Frames**

Available in a range of configurations, these quality, double welded frames come fully constructed, eliminating any rattles or time wasted on assembly. Frames can be joined side-by-side or vertically stacked, and all feature a UV matt black powder coating finish.

Get a frame on its own for your existing StorageTek, Rolacase or other leading brand cases. Or buy the frame with cases included. All cabinet frames come double boxed with foam corners, to protect against possible shipping damages.