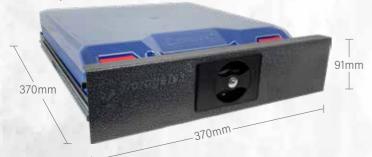

24.8kg |
| all D         | SC5SDR   | Assembled with 5 small drawers           | 420(W) x 461(D) x 544(H) mm | 30.8kg |
| Sm            | SC7SDR   | Assembled with 7 small drawers           | 420(W) x 461(D) x 740(H) mm | 41kg   |
| oqu           | SC2L1SDR | Assembled with 2 large & 1 small drawer  | 420(W) x 461(D) x 417(H) mm | 22.5kg |
| Combo         | SC2L2SDR | Assembled with 2 large & 2 small drawers | 420(W) x 461(D) x 544(H) mm | 27.8kg |

## **SCDRS - Small Drawer**

Replacement drawers are also available.



## **SCDRL - Large Drawer**





Rubber mat for top face, which can be used as an added work surface, and removed for cleaning.

Secure drawer locking mechanism. Keys are included, with spare 2-set keys sold separately.





SC4SDR



SC2L1SDR

#### (Case sold separately)



## **STUDS - Universal Lockable Small Drawer**

This universal drawer allows a StorageTek STS case or Rolacase/Fischer/TekPak case to be securely locked into a cabinet.



### **Drawers compatible with standard cabinets**

A drawer can be added to any standard cabinet by removing the standard slides and replacing them with a drawer kit, which comes complete with appropriate slides and locking tabs.







Universal Adaptor Kit of 4 L-Shaped mounting feet with screws & locking nuts, for wall/floor mounting (sold separately).

**Cabinet Vertical Stacking** Kit of 4 straight brackets with screws & locking nuts (sold separately).



SC5SDR



### **StorageTek Bins & Louvered Panels**



## **StorageTek Bins**

Whether they're stacked on a shelf or organised on a louvered wall panel, these to