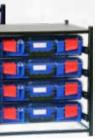

## **StorageTek Frames**

Available in a range of configurations, these quality, double welded frames come fully constructed, eliminating any rattles or time wasted on assembly. Frames can be joined side-by-side or vertically stacked, and all feature a UV matt black powder coating finish.

Get a frame on its own for your existing StorageTek, Rolacase or other leading brand cases. Or buy the frame with cases included. All cabinet frames come double boxed with foam corners, to protect against possible shipping damages.