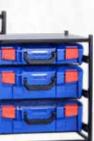

## **StorageTek Frames**

Available in a range of configurations, these quality, double welded frames come fully constructed, eliminating any rattles or time wasted on assembly. Frames can be joined side-by-side or vertically stacked, and all feature a UV matt black powder coating finish.

Get a frame on its own for your existing StorageTek, Rolacase or other leading brand cases. Or buy the frame with cases included. All cabinet frames come double boxed with foam corners, to protect against possible shipping damages.