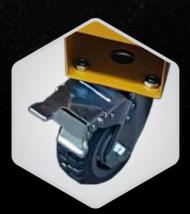

|
| SB6-BL    | 12 | SCS3S       | 8, 9                                                                                                            | SFD6SA-BL                                                                                                        |
|           |    |             |                                                                                                                 |                                                                                                                  |

# **Job Site Boxes**

SlorageTek

Safely and securely stow your valuable tools and equipment on-site with these sturdy Site Boxes and Tool Box.



Heavy-duty gas struts with danger warning sticker.



SB2448

Secure, dual external locking points.



SB1942

Sturdy feet, pre-drilled for optional castors.



Site Box Castor Set (sold separately).

| Model  | Description           | Dimensions                  | Weight / Capacity |
|--------|-----------------------|-----------------------------|-------------------|
| SMTB   | Medium Yellow Toolbox | 775(W) x 430(D) x 310(H) mm | 12.4kg / 45kg     |
| SB1942 | Small Yellow Site Box | 812(W) x 483(D) x 445(H) mm | 35kg / 400kg      |
| SB2448 | Large Yellow Site Box | 1220(W) x 610(D)x 702(H) mm | 64kg / 600kg      |





| 8, 9  | SFS2L       | 6, 7 | SLPWS    | 13   |
|-------|-------------|------|----------|------|
| 8, 10 | SFS2L1S     | 6, 7 | SMTB     | 14   |
| 8, 9  | SFS2L1SA-BL | 6, 7 | STB46D   | 12   |
| 8, 9  | SFS2L2S     | 6, 7 | STB46DBK | 12   |
| 8, 10 | SFS2L2SA-BL | 6