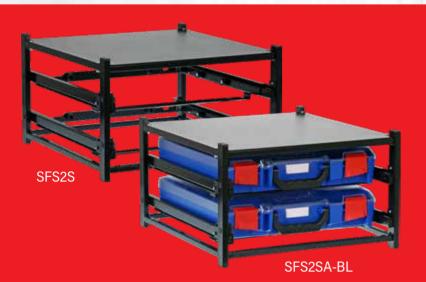

## **StorageTek Frames**

Available in a range of configurations, these quality, double welded frames come fully constructed, eliminating any rattles or time wasted on assembly. Frames can be joined side-by-side or vertically stacked, and all feature a UV matt black powder coating finish.

Get a frame on its own for your existing StorageTek, Rolacase or other leading brand cases. Or buy the frame with cases included. All cabinet frames come double boxed with foam corners, to protect against possible shipping damages.