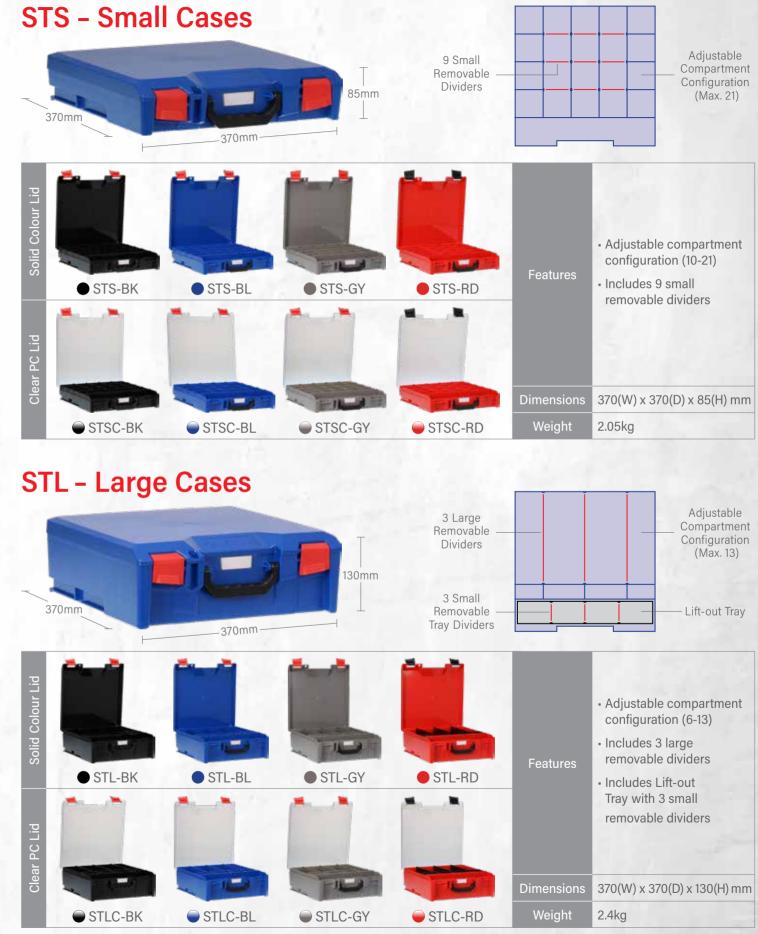

Available in 2 sizes (small & large), with either a solid colour ABS or a clear PC lid option. (Different colour lids or clasps are also available).

STS - Small StorageTek case with 9 removable dividers for adjustable compartments.

STL - Large StorageTek case with 3 large internal dividers and a 4 compartment lift-out tray.

Foldable, ergonomically designed carry handle, padlockable lid, both with incorporated label holder for identification of contents.

Heavy-duty, securable clasps made from Polypropylene / Fiberglass resin, ensuring firm locking.

More than just your average storage case, StorageTek cases not only stackable on their own, but are compatible with cabinets and frames from StorageTek, Rolacase and other leading brands in the market.