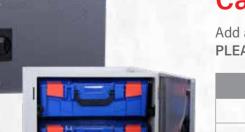

## **StorageTek ABS Cases**

Produced in a tough ABS (Acrylonitrile Butadiene Styrene) thermoplastic, these sturdy cases have been crafted with superior materials, with particular attention paid to the finer details. Creating a professional storage solution that stands a cut above the rest.

Available in 2 sizes (small & large), with either a solid colour ABS or a clear PC lid option. (Different colour lids or clasps are also available).

STS - Small StorageTek case with 9 removable dividers for adjustable compartments.

STL - Large StorageTek case with 3 large internal dividers and a 4 compartment lift-out tray.

Foldable, ergonomically designed carry handle, padlockable lid, both with incorporated label holder for identification of contents.

Heavy-duty, securable clasps made from Polypropylene / Fiberglass resin, ensuring firm locking.

More than just your average storage case, StorageTek cases not only stackable on their own, but are compatible with cabinets and frames from StorageTek, Rolacase and other leading brands in the market.