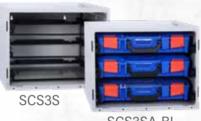

es             | 420(W) x 461(D) x 547(H) mm | 25.8kg |



## **Cabinet Lockable Doors**

Add another security level to your cabinets with a 3-Point Locking Door. PLEASE NOTE: Doors are sold separately. (No door option for SCS2S Cabinet).

| Model | Description                               |
|-------|-------------------------------------------|
| SCS3D | Suits StorageTek Cabinets: SCS3S, SCS2L   |
| SCS4D | Suits StorageTek Cabinets: SCS2L1S, SCS4S |
| SCS5D | Suits StorageTek Cabinet: SCS5S, SCS2L2S  |
| SCS7D | Suits StorageTek Cabinet: SCS7S           |
|       |                                           |





Rubber mat for top face, which can be used as an added work surface, and removed for cleaning.

Inner latch for secure drawer locking (also featured on all StorageTek Frames).





SCS3SA-BL





SCS7SA-BL

SCS2LA-BL

SCS2L



SCS7STA-BL





Universal Adaptor Kit of 4 L-Shaped mounting feet with screws & locking nuts, for wall/floor mounting (sold separately).

**Cabinet Vertical Stacking** Kit of 4 straight brackets with screws & locking nuts (sold separately).



## **StorageTek Trolley**

For a more portable storage solution, there's the StorageTek 7 Small Case Trolley with cases.

| Features   | <ul> <li>Body assembled with 7 blue ABS small cases with a clear PC lids</li> <li>Includes Wheel Kit (SWHEELS)*: 4x commercial-grade wheels with 2 locking</li> <li>Front or rear mountable handle</li> <li>Supports lockable cabinet door (SC7D)</li> </ul> |
|------------|----------------------------------------------------------------------------------------------------