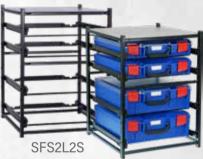

## **StorageTek Frames**

Available in a range of configurations, these quality, double welded frames come fully constructed, eliminating any rattles or time wasted on assembly. Frames can be joined side-by-side or vertically stacked, and all feature a UV matt black powder coating finish.

Get a frame on its own for your existing StorageTek, Rolacase or other leading brand cases. Or buy the frame with cases included. All cabinet frames come double boxed with foam corners, to protect against possible shipping damages.