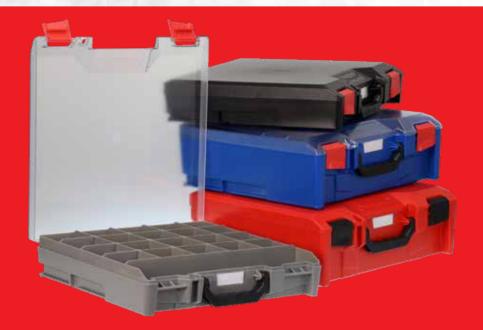

## **StorageTek ABS Cases**

Produced in a tough ABS (Acrylonitrile Butadiene Styrene) thermoplastic, these sturdy cases have been crafted with superior materials, with particular attention paid to the finer details. Creating a professional storage solution that stands a cut above the rest.

Available in 2 sizes (small & large), with either a solid colour ABS or a clear PC lid option. (Different colour lids or clasps are also available).

STS - Small StorageTek case with 9 removable dividers for adjustable compartments.

STL - Large StorageTek case with 3 large internal dividers and a 4 compartment lift-out tray.

Foldable, ergonomically designed carry handle, padlockable lid, both with incorporated label holder for identification of contents.

Heavy-duty, securable clasps made from Polypropylene / Fiberglass resin, ensuring firm locking.

More than just your average storage case, StorageTek cases not only stackable on their own, but are compatible with cabinets and frames from StorageTek, Rolacase and other leading brands in the market.