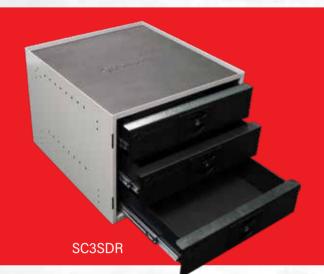

--------------------------------------------------------------------------------------------------------------------------|
| Dimensions | 420(W) x 461(D) x 993(H) mm                                                                                                                                                                                                                                  |
| Weight     | 42.3kg                                                                                                                                                                                                                                                       |

\*Pop Rivet Gun is required to assemble wheels to trolley base.



SCS2L1SA-BL



SCS2L2SA-BL

#### **StorageTek Cabinets - Drawers**



# **StorageTek Cabinets** With Drawers

For an even more protected solution, these cabinets have the same features but with the added security of individually key-lockable drawers.

Available in different small and large drawer configurations, these cabinets with a universal lockable drawer, can also secure a STS case (sold separately).

|               | Model    | Features                                 | Dimensions                  | Weight |
|---------------|----------|------------------------------------------|-----------------------------|--------|
| ers           | SC3SDR   | Assembled with 3 small drawers           | 420(W) x 461(D) x 322(H) mm | 20kg   |
| Small Drawers | SC4SDR   | Assembled with 4 small drawers           | 420(W) x 461(D) x 417(H) mm | 24.8kg |
| all D