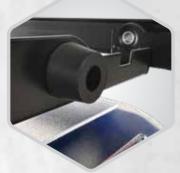

Heavy-duty, securable clasps made from Polypropylene / Fiberglass resin, ensuring firm locking.

More than just your average storage case, StorageTek cases not only stackable on their own, but are compatible with cabinets and frames from StorageTek, Rolacase and other leading brands in the market.