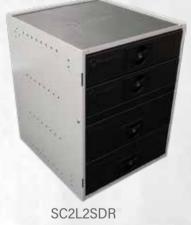

aning.

Secure drawer locking mechanism. Keys are included, with spare 2-set keys sold separately.





SC4SDR



SC2L1SDR

#### (Case sold separately)



## **STUDS - Universal Lockable Small Drawer**

This universal drawer allows a StorageTek STS case or Rolacase/Fischer/TekPak case to be securely locked into a cabinet.



### **Drawers compatible with standard cabinets**

A drawer can be added to any standard cabinet by removing the standard slides and replacing them with a drawer kit, which comes complete with appropriate slides and locking tabs.







Universal Adaptor Kit of 4 L-Shaped mounting feet with screws & locking nuts, for wall/floor mounting (sold separately).

**Cabinet Vertical Stacking** Kit of 4 straight brackets with screws & locking nuts (sold separately).



SC5SDR



### **StorageTek Bins & Louvered Panels**



## **StorageTek Bins**

Whether they're stacked on a shelf or organised on a louvered wall panel, these tough, polypropylene plastic bins feature a wide front-angled opening with replaceable label holders, making sorting, storing and picking items a breeze.

|          |          | Models   |          | Description       | Dimensions                  | Bin Capacity | Weight |
|----------|----------|----------|----------|-------------------|-----------------------------|--------------|--------|
| Dividers | SB1-BL   | SB1-RD   | SB1-YL   | Size #1 Bin       | 90(W) x 112(D) x 51(H) mm   | 2kg          | 0.03kg |
|          | SB2-BL   | SB2-RD   | SB2-YL   | Size #2 Bin       | 105(W) x 162(D) x 76(H) mm  | 5kg          | 0.07kg |
|          | S