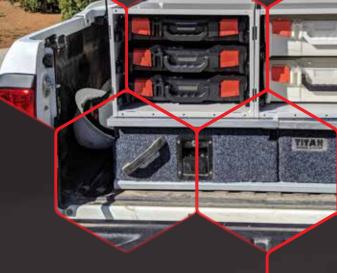

Our cases are suitable for vehicles, garages, business premises, workshops and sheds. Louvered panels are also available as part of the complete solution. Larger solutions include truck boxes and job site boxes for working professionals, also available in various sizes and configurations.

## **StorageTek Frames**

Available in a range of configurations, these quality, double welded frames come fully constructed, eliminating any rattles or time wasted on assembly. Frames can be joined side-by-side or vertically stacked, and all feature a UV matt black powder coating finish.

Get a frame on its own for your existing StorageTek, Rolacase or other leading brand cases. Or buy the frame with cases included. All cabinet frames come double boxed with foam corners, to protect against possible shipping damages.