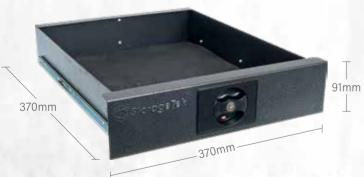

----------------------|-----------------------------|--------|
| ers           | SC3SDR   | Assembled with 3 small drawers           | 420(W) x 461(D) x 322(H) mm | 20kg   |
| Small Drawers | SC4SDR   | Assembled with 4 small drawers           | 420(W) x 461(D) x 417(H) mm | 24.8kg |
| all D         | SC5SDR   | Assembled with 5 small drawers           | 420(W) x 461(D) x 544(H) mm | 30.8kg |
| Sm            | SC7SDR   | Assembled with 7 small drawers           | 420(W) x 461(D) x 740(H) mm | 41kg   |
| oqu           | SC2L1SDR | Assembled with 2 large & 1 small drawer  | 420(W) x 461(D) x 417(H) mm | 22.5kg |
| Combo         | SC2L2SDR | Assembled with 2 large & 2 small drawers | 420(W) x 461(D) x 544(H) mm | 27.8kg |

## **SCDRS - Small Drawer**

Replacement drawers are also available.



## **SCDRL - Large Drawer**





Rubber mat for top face, which can be used as an added work surface, and removed for cleaning.

Secure drawer locking mechanism. Keys are included, with spare 2-set keys sold separately.





SC4SDR



SC2L1SDR

#### (Case sold separately)



## **STUDS - Universal Lockable Small Drawer**

This universal drawer allows a StorageTek STS case or Rolacase/Fischer/TekPak case to be securely locked into a cabinet.



### **Drawers compatible with standard cabinets**

A drawer can be added to any standard cabinet by removing the standard slides and replacing them with a drawer kit, which comes complete with appropriate slides and locking tabs.







Universal Adaptor Kit of 4 L-Shaped mounting feet with screws & locking nuts, for wall/floor mounting (sold separ