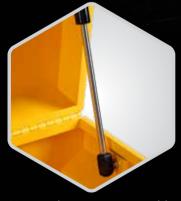

## **StorageTek ABS Cases**

Produced in a tough ABS (Acrylonitrile Butadiene Styrene) thermoplastic, these sturdy cases have been crafted with superior materials, with particular attention paid to the finer details. Creating a professional storage solution that stands a cut above the rest.

Available in 2 sizes (small & large), with either a solid colour ABS or a clear PC lid option. (Different colour lids or clasps are also available).

STS - Small StorageTek case with 9 removable dividers for adjustable compartments.

STL - Large StorageTek case with 3 large internal dividers and a 4 compartment lift-out tray.

Foldable, ergonomically designed carry handle, padlockable lid, both with incorporated label holder for identification of contents.

Heavy-duty, securable clasps made from Polypropylene / Fiberglass resin, ensuring firm locking.

More than just your average storage case, StorageTek cases not only stackable on their own, but are compatible with cabinets and frames from StorageTek, Rolacase and other leading brands in the market.