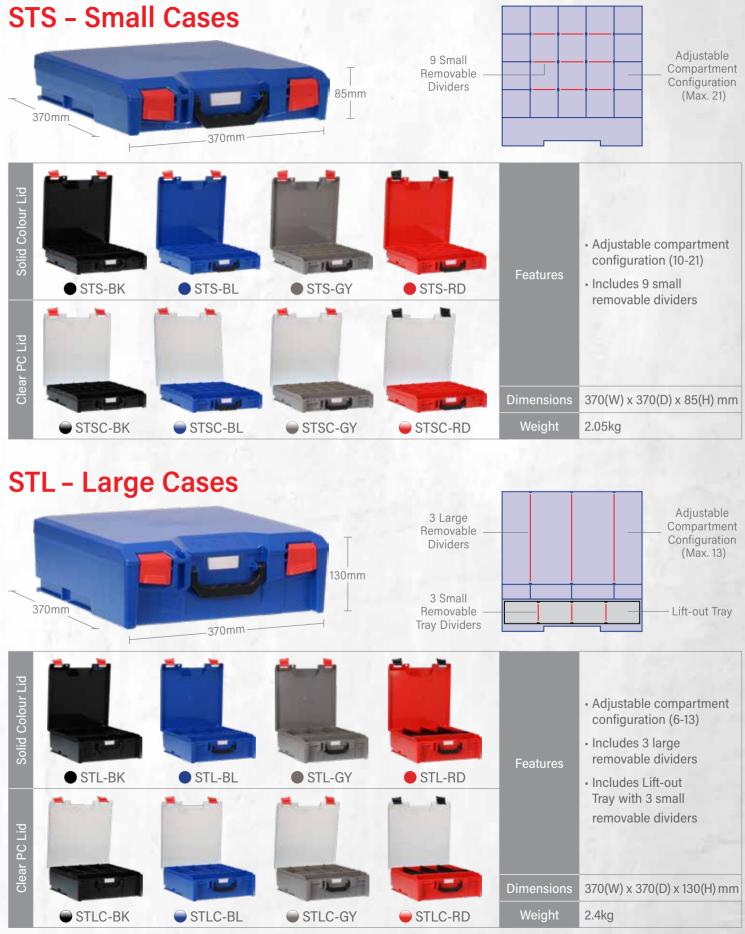

Available in 2 sizes (small & large), with either a solid colour ABS or a clear PC lid option. (Different colour lids or clasps are also available).

STS - Small StorageTek case with 9 removable dividers for adjustable compartments.

STL - Large StorageTek case with 3 large internal dividers and a 4 compartment lift-out tray.

Foldable, ergonomically designed carry handle, padlockable lid, both with incorporated label holder for identification of contents.

Heavy-duty, securable clasps made from Polypropylene / Fiberglass resin, ensuring firm locking.

More than just your average storage case, StorageTek cases not only stackable on their own, but are compatible with cabinets and frames from StorageTek, Rolacase and other leading brands in the market.