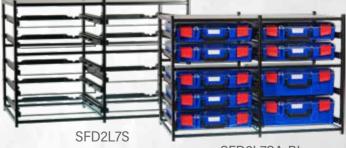

## **StorageTek Frames**

Available in a range of configurations, these quality, double welded frames come fully constructed, eliminating any rattles or time wasted on assembly. Frames can be joined side-by-side or vertically stacked, and all feature a UV matt black powder coating finish.

Get a frame on its own for your existing StorageTek, Rolacase or other leading brand cases. Or buy the frame with cases included. All cabinet frames come double boxed with foam corners, to protect against possible shipping damages.