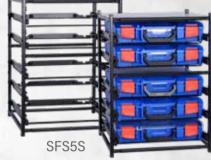

## **StorageTek Frames**

Available in a range of configurations, these quality, double welded frames come fully constructed, eliminating any rattles or time wasted on assembly. Frames can be joined side-by-side or vertically stacked, and all feature a UV matt black powder coating finish.

Get a frame on its own for your existing StorageTek, Rolacase or other leading brand cases. Or buy the frame with cases included. All cabinet frames come double boxed with foam corners, to protect against possible shipping damages.