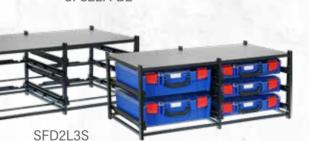

## **StorageTek Frames**

Available in a range of configurations, these quality, double welded frames come fully constructed, eliminating any rattles or time wasted on assembly. Frames can be joined side-by-side or vertically stacked, and all feature a UV matt black powder coating finish.

Get a frame on its own for your existing StorageTek, Rolacase or other leading brand cases. Or buy the frame with cases included. All cabinet frames come double boxed with foam corners, to protect against possible shipping damages.