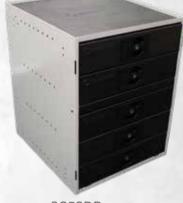

ed for cleaning.

Secure drawer locking mechanism. Keys are included, with spare 2-set keys sold separately.





SC4SDR



SC2L1SDR

#### (Case sold separately)



## **STUDS - Universal Lockable Small Drawer**

This universal drawer allows a StorageTek STS case or Rolacase/Fischer/TekPak case to be securely locked into a cabinet.



### **Drawers compatible with standard cabinets**

A drawer can be added to any standard cabinet by removing the standard slides and replacing them with a drawer kit, which comes complete with appropriate slides and locking tabs.







Universal Adaptor Kit of 4 L-Shaped mounting feet with screws & locking nuts, for wall/floor mounting (sold separately).

**Cabinet Vertical Stacking** Kit of 4 straight brackets with screws & locking nuts (sold separately).



SC5SDR



### **StorageTek Bins & Louvered Panels**



## **StorageTek Bins**

Whether they're stacked on a shelf or organised on a louvered wall panel, these tough, polypropylene plastic bins feature a wide front-angled opening with replaceable label holders, making sorting, storing and picking items a breeze.

|          |          | Models   |          | Description       | Dimensions                  | Bin Capacity | Weight |
|----------|----------|----------|----------|-------------------|-----------------------------|--------------|--------|
| Dividers | SB1-BL   | SB1-RD   | SB1-YL   | Size #1 Bin       | 90(W) x 112(D) x 51(H) mm   | 2kg          | 0.03kg |
|          | SB2-BL   | SB2-RD   | SB2-YL   | Size #2 Bin       | 105(W) x 162(D) x 76(H) mm  | 5kg          | 0.07kg |
|