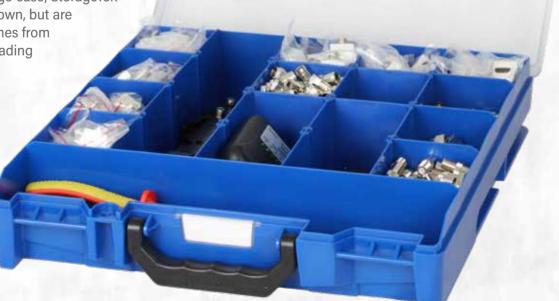

## **StorageTek ABS Cases**

Produced in a tough ABS (Acrylonitrile Butadiene Styrene) thermoplastic, these sturdy cases have been crafted with superior materials, with particular attention paid to the finer details. Creating a professional storage solution that stands a cut above the rest.

Available in 2 sizes (small & large), with either a solid colour ABS or a clear PC lid option. (Different colour lids or clasps are also available).

STS - Small StorageTek case with 9 removable dividers for adjustable compartments.

STL - Large StorageTek case with 3 large internal dividers and a 4 compartment lift-out tray.

Foldable, ergonomically designed carry handle, padlockable lid, both with incorporated label holder for identification of contents.

Heavy-duty, securable clasps made from Polypropylene / Fiberglass resin, ensuring firm locking.

More than just your average storage case, StorageTek cases not only stackable on their own, but are compatible with cabinets and frames from StorageTek, Rolacase and other leading brands in the market.