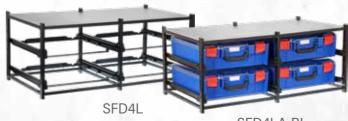

## **StorageTek Frames**

Available in a range of configurations, these quality, double welded frames come fully constructed, eliminating any rattles or time wasted on assembly. Frames can be joined side-by-side or vertically stacked, and all feature a UV matt black powder coating finish.

Get a frame on its own for your existing StorageTek, Rolacase or other leading brand cases. Or buy the frame with cases included. All cabinet frames come double boxed with foam corners, to protect against possible shipping damages.