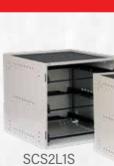

## **StorageTek Frames**

Available in a range of configurations, these quality, double welded frames come fully constructed, eliminating any rattles or time wasted on assembly. Frames can be joined side-by-side or vertically stacked, and all feature a UV matt black powder coating finish.

Get a frame on its own for your existing StorageTek, Rolacase or other leading brand cases. Or buy the frame with cases included. All cabinet frames come double boxed with foam corners, to protect against possible shipping damages.