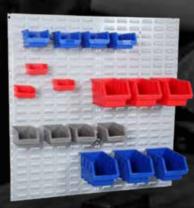

Our cases are suitable for vehicles, garages, business premises, workshops and sheds. Louvered panels are also available as part of the complete solution. Larger solutions include truck boxes and job site boxes for working professionals, also available in various sizes and configurations.

## **StorageTek Frames**

Available in a range of configurations, these quality, double welded frames come fully constructed, eliminating any rattles or time wasted on assembly. Frames can be joined side-by-side or vertically stacked, and all feature a UV matt black powder coating finish.

Get a frame on its own for your existing StorageTek, Rolacase or other leading brand cases. Or buy the frame with cases included. All cabinet frames come double boxed with foam corners, to protect against possible shipping damages.