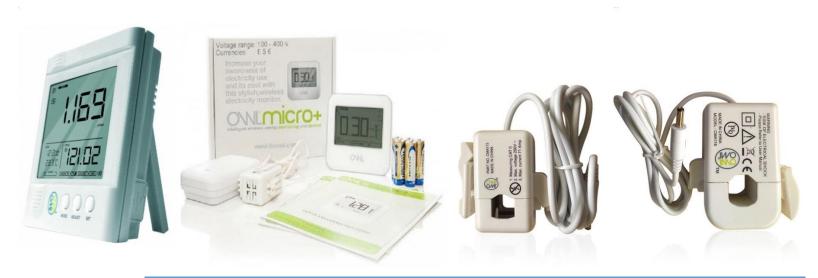

## **OWL Comparison Chart**

|                           | OWL + USB<br>(BC79006)                             | OWL MICRO+<br>(BC81388)                                      | STANDARD SENSOR<br>10mm CABLE 71 AMP<br>(BC79004) | LARGE SENSOR<br>16mm CABLE 200 AMP<br>(BC79005) |
|---------------------------|----------------------------------------------------|--------------------------------------------------------------|---------------------------------------------------|-------------------------------------------------|
| Single Phase              | ✓                                                  | ✓                                                            | ✓                                                 | ✓                                               |
| Three Phase               | <ul><li>✓ - only with additional sensors</li></ul> | N/A                                                          | ✓                                                 | ✓                                               |
| Solar Power<br>Monitoring | N/A                                                | N/A                                                          | N/A                                               | N/A                                             |
| Sensors Included          | 1                                                  | 1                                                            | N/A                                               | N/A                                             |
| Data Storage              | 30 day's storage able to be downloaded to PC       | Can view up to 3 month's historical data – not downloadable. | N/A                                               | N/A                                             |