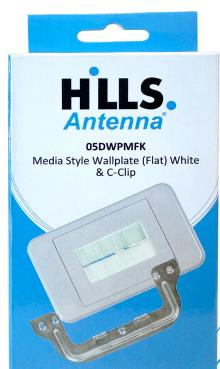

# 05DWPMFK

# DIGITEK FLAT MEDIA STYLE WALLPLATE WITH C-CLIP PLASTER BRACKET KIT

#### What's in the box

- 1x Media Wall Plate with Face Plate
- 1x C-Clip Plaster Bracket
- 2x Mounting Screws

Product information and pricing up to date as of June 10, 2025 10:56 AM. For more information, visit www.hillsantenna.com.au