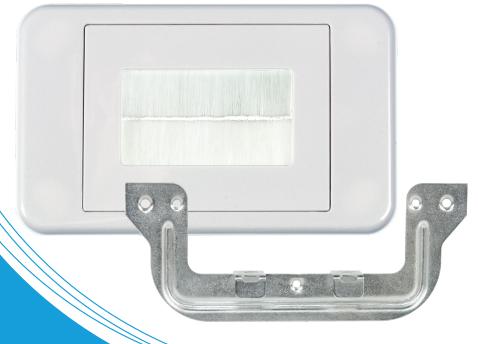

### **Specifications:**

| Flat Media Style Wallplate ( <u>05DWPMF</u> ) |                              |
|-----------------------------------------------|------------------------------|
| Wallplate Style                               | Brush / Pass-Through         |
| Material                                      | ABS Plastic                  |
| Colour                                        | White                        |
| Aperture Size                                 | 53(W) x 30(H) mm             |
| Dimensions                                    | 115.73(W) x 70(H) x 11(D) mm |

| C-Clip Plaster Bracket ( <u>05E154U</u> ) |                         |
|-------------------------------------------|-------------------------|
| Suits Wall Types                          | Plaster / Gyprock       |
| Material                                  | Pre Galvanised Steel    |
| Compatible Wallplates                     | Digitek / Clipsal / HPM |

## **Features:**

- Pass through cables without the need to fit off inserts
- White flat / flush wall plate design
- Dual brushes to prevent insects and dust particles entering the home from inside the wall cavity
- C-Clip plaster bracket and mounting screws all included
- Compatible with standard Australian GPO mount (84mm mounting centre)