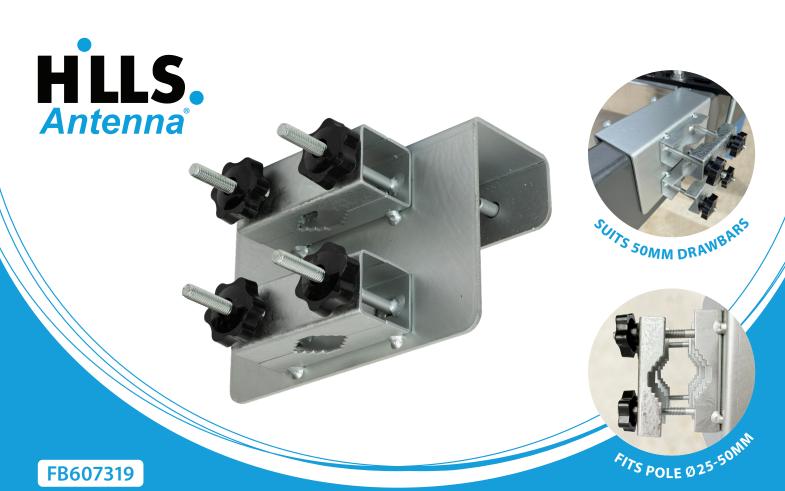

# **DRAWBAR MOUNT**

The Hills Antenna Drawbar Mount is a tough and flexible solution for mounting your antenna onto your caravan. Designed to fit 50mm drawbars (the most common standard for caravans and trailers), it easily attaches to the caravan's drawbar, A-frame, or rear bar, without the need to drill any holes. Simply tighten the two M8 locking bolts, and the Drawbar Mount will stay securely in place.

The Drawbar Mount has been specifically designed for ease of use. Not only can it be easily installed or removed from the caravans drawbar with the locking bolts, but it also features four star knob nuts for quick hand tightening when securing a mast between the V-Blocks.

### **Features:**

- Built tough, specifically designed to stand up to the toughest of Australian weather
- Suits a pole diameter: 25-50mm
- Dacromet coating for rust and corrosion resistance
- Easy and fast install and remove: No drilling required
- Fits most 50mm Drawbars no matter the caravan
- Dimensions: 175(W) x 125(H) x 60(D) mm