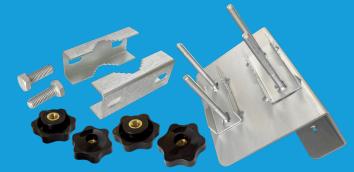

#### What's in the box

- 1x Drawbar Mount with dual, heavy-duty welded V-Block Clamps & Locking Bolts
- 2x V-Blocks
- 4x Star Knob Nuts
- 2x M8 Fastening Bolts

Product information and pricing up to date as of May 7, 2025 4:29 PM. For more information, visit www.hillsantenna.com.au