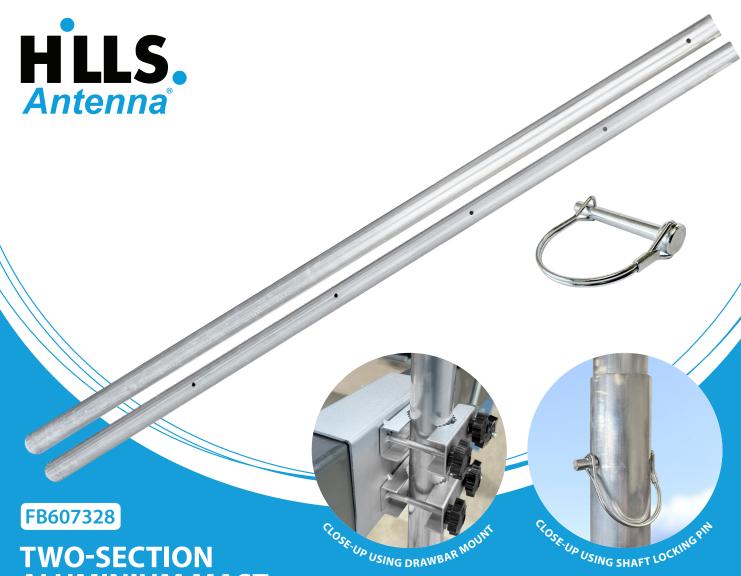

**TWO-SECTION ALUMINIUM MAST** 

The Hills Antenna FB607328 Two Section Aluminium Mast is a lightweight adjustable solution for the caravan market, ideally suited to be used with the Hills Antenna FB607319 Drawbar Mount on most caravans.

### **Features:**

- 2-piece, telescopic design with 4 predetermined locking positions
- Lightweight aluminium construction
- Includes Shaft Locking Pin for secure height adjustment
- Mast Diameters: 40mm (top), 44.5mm (bottom)
- Adjustable Height: Collapsed (min.) 1500mm Extended (max.) 2640mm

## What's in the box

- 1x Top Section 1500mm Mast
- 1x Bottom Section 1500mm Mast
- 1x Shaft Locking Pin

## **Specifications:**

| Material                           | 2mm Thick Aluminium                                                                          |
|------------------------------------|----------------------------------------------------------------------------------------------|
| Dimensions                         | Top Section: 40(Ø) x 1500(L) mm<br>Bottom Section: 44.5(Ø) x 1500(L) mm                      |
| Adjustable<br>Height               | Collapsed (min.) 1500mm<br>Fully Extended (max.) 2640mm                                      |
| Locking<br>Position<br>Mast Height | 1st Position: 1740mm<br>2nd Position: 2040mm<br>3rd Position: 2340mm<br>4th Position: 2640mm |

| Compatible Hardware (Sold Separately) |                                                      |
|---------------------------------------|------------------------------------------------------|
|                                       | <b>FB607319</b><br>Hills Antenna<br>Drawbar Mount    |
|                                       | FB607330 Hills Antenna Shaft Locking Pin Replacement |