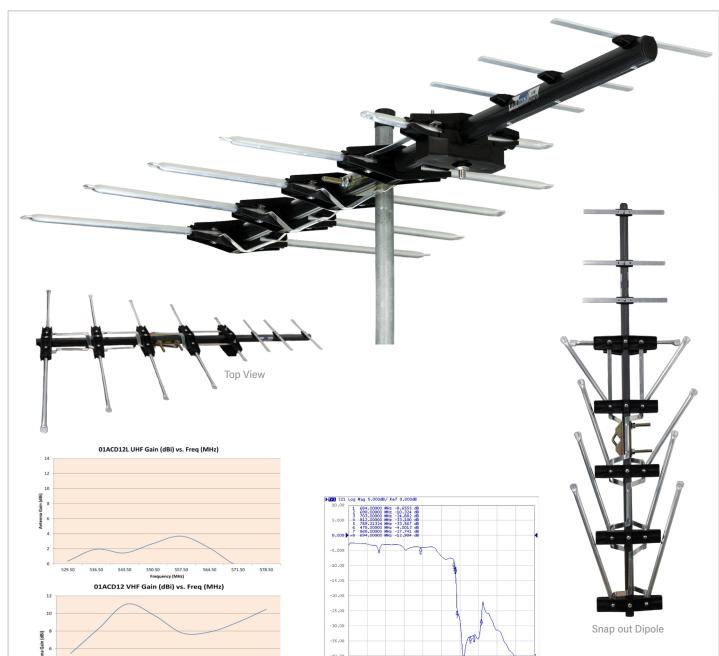

## LTE Series 12-Element Metropolitan Premium YAGI UHF/VHF Antenna

## 01ACD12L

## FEATURES:

- F-Type Balun with LTE Low Pass Filter
- Snap out dipole
- · Stainless Steel screws on connection points
- Designed and tested in Australia for Australian Conditions
- Heavy Duty construction on all components
- 12mm extruded aluminium heavy duty elements
- Made with UV stabilised plastics and Tough powder coated finish
- · Bifurcated rivets Strongest in the industry

| CATEGORY                                                                      | Combination UHF/VHF                                                                                                                                                                                                     |
|-------------------------------------------------------------------------------|-------------------------------------------------------------------------------------------------------------------------------------------------------------------------------------------------------------------------|
| BAND                                                                          | 3 (Ch 6-12) & 4 (Ch 28-35)                                                                                                                                                                                              |
| TYPE                                                                          | UHF Yagi and VHF Log Periodic Hybrid                                                                                                                                                                                    |
| NUMBER OF ELEMENTS                                                            | 12                                                                                                                                                                                                                      |
| FILTER                                                                        | LTE(4G/5G)                                                                                                                                                                                                              |
| MAX. GAIN                                                                     | UHF 4dBi & VHF 11dBi                                                                                                                                                                                                    |
| FRONT TO BACK RATIO                                                           | UHF>23dB & VHF>11dB                                                                                                                                                                                                     |
| MATERIAL                                                                      | Aluminium, UV Stabilised Plastics                                                                                                                                                                                       |
| COLOUR                                                                        | Charcoal(Hammertone), Silver Elements                                                                                                                                                                                   |
| DIMENSIONS                                                                    | 1060 x 710 x 80 mm (L x W x H)                                                                                                                                                                                          |
| PACKAGING                                                                     | Poly Bag with Label                                                                                                                                                                                                     |
| WHAT'S INCLUDED                                                               | <ul><li>1x Rubber Boot (for F-Type connector)</li><li>1x V-Block &amp; U-Bolt (fitted)</li></ul>                                                                                                                        |
| WARRANTY                                                                      | 3 Years                                                                                                                                                                                                                 |
| FRONT TO BACK RATIO  MATERIAL  COLOUR  DIMENSIONS  PACKAGING  WHAT'S INCLUDED | UHF>23dB & VHF>11dB  Aluminium, UV Stabilised Plastics  Charcoal(Hammertone), Silver Elements  1060 x 710 x 80 mm (L x W x H)  Poly Bag with Label  1x Rubber Boot (for F-Type connector)  1x V-Block & U-Bolt (fitted) |