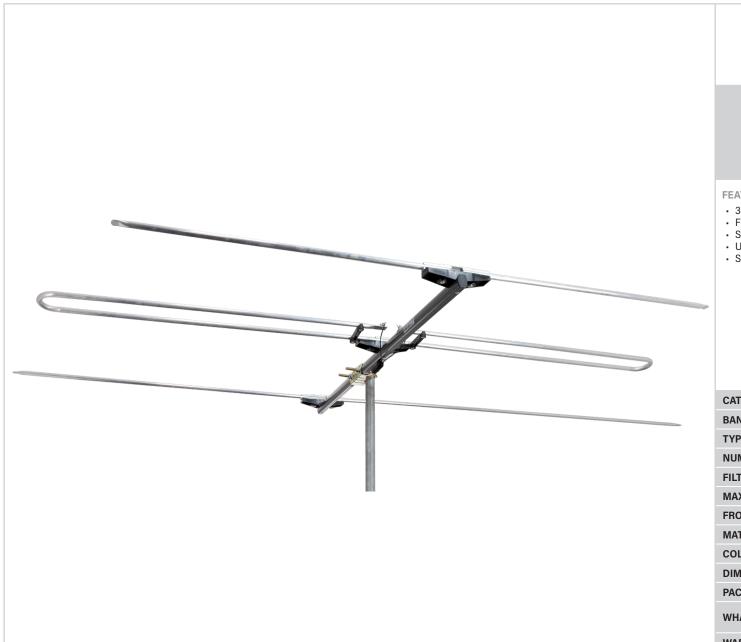

## **FM3 FM YAGI Antenna**

## **FEATURES:**

- 3-Element design for FM
- F-Type balun for better signal
  Stainless steel screws, powder-coated finish
  UV stabilised platics, bifurcated rivets
  Snap-out reflectors, U-bolts included

| CATEGORY            | FM                                                                                               |
|---------------------|--------------------------------------------------------------------------------------------------|
| BAND                | 3 (FM)                                                                                           |
| ТҮРЕ                | Yagi                                                                                             |
| NUMBER OF ELEMENTS  | 3                                                                                                |
| FILTER              | N/A                                                                                              |
| MAX. GAIN           | FM 5dBi                                                                                          |
| FRONT TO BACK RATIO | >15dB                                                                                            |
| MATERIAL            | Aluminium, UV Stabilised Plastics                                                                |
| COLOUR              | Charcoal (Hammertone), Silver Elements                                                           |
| DIMENSIONS          | 1020 x 1540 x 70 mm (L x W x H)                                                                  |
| PACKAGING           | Poly Bag with Label                                                                              |
| WHAT'S INCLUDED     | <ul><li>1x Rubber Boot (for F-Type connector)</li><li>1x V-Block &amp; U-Bolt (fitted)</li></ul> |
| WARRANTY            | 3 Years                                                                                          |