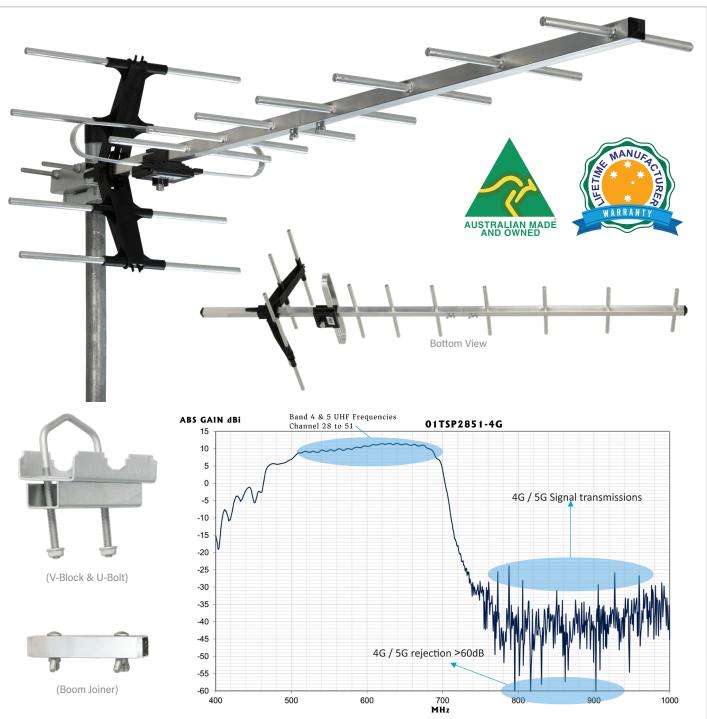

## FEATURES:

- True digital specifications for prime UHF reception areas
- Two-piece Boom with Boomlock™ manufacturing technology
- Band 4 & 5, Channels 28-51
- Ultrasonically sealed balun housing for maximum reliability
- PCB balun with Integrated 4G+ filter
- Corrosion-resistant Dacromet-coated hardware
- Strong and lightweighted construction
- Two piece boom
- Lifetime manufacturers warranty

| CATEGORY                                                           | UHF                                                                                                                                                                   |
|--------------------------------------------------------------------|-----------------------------------------------------------------------------------------------------------------------------------------------------------------------|
| BAND                                                               | 4 & 5 (Ch 28-51)                                                                                                                                                      |
| ТҮРЕ                                                               | Yagi                                                                                                                                                                  |
| NUMBER OF ELEMENTS                                                 | 12                                                                                                                                                                    |
| FILTER                                                             | 4G/5G > 60dB                                                                                                                                                          |
| MAX. GAIN                                                          | UHF 9-11dBi                                                                                                                                                           |
| FRONT TO BACK RATIO                                                | UHF 12-23dB                                                                                                                                                           |
| MATERIAL                                                           | Aluminium, UV Stabilised Plastics                                                                                                                                     |
| COLOUR                                                             | Silver                                                                                                                                                                |
| DIMENSIONS                                                         | 1100 x 290 x 250mm (L x W xH)                                                                                                                                         |
| PACKAGING                                                          | Display Box                                                                                                                                                           |
| WHAT'S INCLUDED                                                    | <ul> <li>1x Two-Piece Antenna</li> <li>1x Boom Joiner with Nuts &amp; Bolts</li> <li>1x Sealing Boot (For F Connector)</li> <li>1x U &amp; V Bolt (Fitted)</li> </ul> |
| WARRANTY                                                           | Lifetime Manufacturers Warranty                                                                                                                                       |
| FOR MORE INFORMATION:<br>\$1300 601 915 Source orders@bitek.com.au |                                                                                                                                                                       |
|                                                                    |                                                                                                                                                                       |