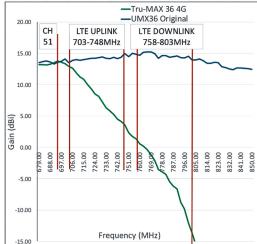

## FEATURES:

- Designed for the precise digital frequency bands for true HD performance
- Boomlock™ manufacturing technology used to secure elements
   Integrated 4G Filtering
- Ultrasonically sealed balun housing for maximum reliability
- Strong mechanical construction, lightweight and compact
- Made from aluminium for superior corrosion resistance
- Designed and made in Australia
- Lifetime manufacturers warranty

| CATEGORY                                                                                                                                                                                                                                                                                                                                                                                                                                                                                                                                                                                                                                                                                                                                                                                                                                                                                                                                                                                                                                                                                                                                                                                                                                                                                                                                                                                                                                                                                                                                                                                                                                                                                                                                                                                                                                                                                                                                                                                                                                                                                                                          | UHF                                                                                       |
|-----------------------------------------------------------------------------------------------------------------------------------------------------------------------------------------------------------------------------------------------------------------------------------------------------------------------------------------------------------------------------------------------------------------------------------------------------------------------------------------------------------------------------------------------------------------------------------------------------------------------------------------------------------------------------------------------------------------------------------------------------------------------------------------------------------------------------------------------------------------------------------------------------------------------------------------------------------------------------------------------------------------------------------------------------------------------------------------------------------------------------------------------------------------------------------------------------------------------------------------------------------------------------------------------------------------------------------------------------------------------------------------------------------------------------------------------------------------------------------------------------------------------------------------------------------------------------------------------------------------------------------------------------------------------------------------------------------------------------------------------------------------------------------------------------------------------------------------------------------------------------------------------------------------------------------------------------------------------------------------------------------------------------------------------------------------------------------------------------------------------------------|-------------------------------------------------------------------------------------------|
| BAND                                                                                                                                                                                                                                                                                                                                                                                                                                                                                                                                                                                                                                                                                                                                                                                                                                                                                                                                                                                                                                                                                                                                                                                                                                                                                                                                                                                                                                                                                                                                                                                                                                                                                                                                                                                                                                                                                                                                                                                                                                                                                                                              | Band 4 & 5 (Ch 28-51)                                                                     |
| ТҮРЕ                                                                                                                                                                                                                                                                                                                                                                                                                                                                                                                                                                                                                                                                                                                                                                                                                                                                                                                                                                                                                                                                                                                                                                                                                                                                                                                                                                                                                                                                                                                                                                                                                                                                                                                                                                                                                                                                                                                                                                                                                                                                                                                              | Phased Array                                                                              |
| NUMBER OF ELEMENTS                                                                                                                                                                                                                                                                                                                                                                                                                                                                                                                                                                                                                                                                                                                                                                                                                                                                                                                                                                                                                                                                                                                                                                                                                                                                                                                                                                                                                                                                                                                                                                                                                                                                                                                                                                                                                                                                                                                                                                                                                                                                                                                | 30                                                                                        |
| FILTER                                                                                                                                                                                                                                                                                                                                                                                                                                                                                                                                                                                                                                                                                                                                                                                                                                                                                                                                                                                                                                                                                                                                                                                                                                                                                                                                                                                                                                                                                                                                                                                                                                                                                                                                                                                                                                                                                                                                                                                                                                                                                                                            | 4G Filter                                                                                 |
| MAX. GAIN                                                                                                                                                                                                                                                                                                                                                                                                                                                                                                                                                                                                                                                                                                                                                                                                                                                                                                                                                                                                                                                                                                                                                                                                                                                                                                                                                                                                                                                                                                                                                                                                                                                                                                                                                                                                                                                                                                                                                                                                                                                                                                                         | UHF 11.5-14dBi                                                                            |
| FRONT TO BACK RATIO                                                                                                                                                                                                                                                                                                                                                                                                                                                                                                                                                                                                                                                                                                                                                                                                                                                                                                                                                                                                                                                                                                                                                                                                                                                                                                                                                                                                                                                                                                                                                                                                                                                                                                                                                                                                                                                                                                                                                                                                                                                                                                               | UHF 17-21dB                                                                               |
| MATERIAL                                                                                                                                                                                                                                                                                                                                                                                                                                                                                                                                                                                                                                                                                                                                                                                                                                                                                                                                                                                                                                                                                                                                                                                                                                                                                                                                                                                                                                                                                                                                                                                                                                                                                                                                                                                                                                                                                                                                                                                                                                                                                                                          | Aluminium, UV Stabilised Plastics                                                         |
| COLOUR                                                                                                                                                                                                                                                                                                                                                                                                                                                                                                                                                                                                                                                                                                                                                                                                                                                                                                                                                                                                                                                                                                                                                                                                                                                                                                                                                                                                                                                                                                                                                                                                                                                                                                                                                                                                                                                                                                                                                                                                                                                                                                                            | Silver                                                                                    |
| DIMENSIONS                                                                                                                                                                                                                                                                                                                                                                                                                                                                                                                                                                                                                                                                                                                                                                                                                                                                                                                                                                                                                                                                                                                                                                                                                                                                                                                                                                                                                                                                                                                                                                                                                                                                                                                                                                                                                                                                                                                                                                                                                                                                                                                        | 850 x 650 x 110mm (L x W xH)                                                              |
| PACKAGING                                                                                                                                                                                                                                                                                                                                                                                                                                                                                                                                                                                                                                                                                                                                                                                                                                                                                                                                                                                                                                                                                                                                                                                                                                                                                                                                                                                                                                                                                                                                                                                                                                                                                                                                                                                                                                                                                                                                                                                                                                                                                                                         | Display Box                                                                               |
| WHAT'S INCLUDED                                                                                                                                                                                                                                                                                                                                                                                                                                                                                                                                                                                                                                                                                                                                                                                                                                                                                                                                                                                                                                                                                                                                                                                                                                                                                                                                                                                                                                                                                                                                                                                                                                                                                                                                                                                                                                                                                                                                                                                                                                                                                                                   | <ul> <li>1x Sealing Boot (For F Connector)</li> <li>1x U &amp; V Bolt (Fitted)</li> </ul> |
| WARRANTY                                                                                                                                                                                                                                                                                                                                                                                                                                                                                                                                                                                                                                                                                                                                                                                                                                                                                                                                                                                                                                                                                                                                                                                                                                                                                                                                                                                                                                                                                                                                                                                                                                                                                                                                                                                                                                                                                                                                                                                                                                                                                                                          | Lifetime Manufacturers Warranty                                                           |
| FOR MORE INFORMATION:<br>\$1300 601 915 Solution of the second secon |                                                                                           |
|                                                                                                                                                                                                                                                                                                                                                                                                                                                                                                                                                                                                                                                                                                                                                                                                                                                                                                                                                                                                                                                                                                                                                                                                                                                                                                                                                                                                                                                                                                                                                                                                                                                                                                                                                                                                                                                                                                                                                                                                                                                                                                                                   |                                                                                           |
|                                                                                                                                                                                                                                                                                                                                                                                                                                                                                                                                                                                                                                                                                                                                                                                                                                                                                                                                                                                                                                                                                                                                                                                                                                                                                                                                                                                                                                                                                                                                                                                                                                                                                                                                                                                                                                                                                                                                                                                                                                                                                                                                   |                                                                                           |