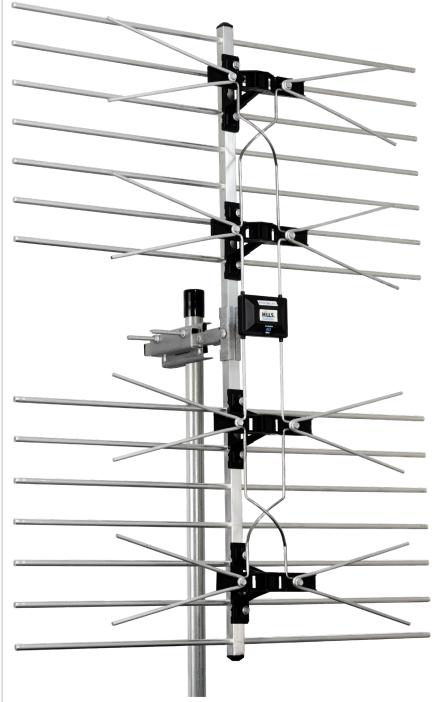

Tru-Max 36-Element Phased Array UHF 4G Antenna

| CATEGORY                                                                                                                                                                                                                                                                                                                                                                                                                                                                                                                                                                                                                                                                                                                                                                                                                                                                                                                                                                                                                                                                                                                                                                                                                                                                                                                                                                                                                                                                                                                                                                                                                                                                                                                                                                                                                                                                                                                                                                                                                                                                                                                          | UHF                                                                                       |
|-----------------------------------------------------------------------------------------------------------------------------------------------------------------------------------------------------------------------------------------------------------------------------------------------------------------------------------------------------------------------------------------------------------------------------------------------------------------------------------------------------------------------------------------------------------------------------------------------------------------------------------------------------------------------------------------------------------------------------------------------------------------------------------------------------------------------------------------------------------------------------------------------------------------------------------------------------------------------------------------------------------------------------------------------------------------------------------------------------------------------------------------------------------------------------------------------------------------------------------------------------------------------------------------------------------------------------------------------------------------------------------------------------------------------------------------------------------------------------------------------------------------------------------------------------------------------------------------------------------------------------------------------------------------------------------------------------------------------------------------------------------------------------------------------------------------------------------------------------------------------------------------------------------------------------------------------------------------------------------------------------------------------------------------------------------------------------------------------------------------------------------|-------------------------------------------------------------------------------------------|
| BAND                                                                                                                                                                                                                                                                                                                                                                                                                                                                                                                                                                                                                                                                                                                                                                                                                                                                                                                                                                                                                                                                                                                                                                                                                                                                                                                                                                                                                                                                                                                                                                                                                                                                                                                                                                                                                                                                                                                                                                                                                                                                                                                              | Band 4 & 5 (Ch 28-51)                                                                     |
| ТҮРЕ                                                                                                                                                                                                                                                                                                                                                                                                                                                                                                                                                                                                                                                                                                                                                                                                                                                                                                                                                                                                                                                                                                                                                                                                                                                                                                                                                                                                                                                                                                                                                                                                                                                                                                                                                                                                                                                                                                                                                                                                                                                                                                                              | Phased Array                                                                              |
| NUMBER OF ELEMENTS                                                                                                                                                                                                                                                                                                                                                                                                                                                                                                                                                                                                                                                                                                                                                                                                                                                                                                                                                                                                                                                                                                                                                                                                                                                                                                                                                                                                                                                                                                                                                                                                                                                                                                                                                                                                                                                                                                                                                                                                                                                                                                                | 30                                                                                        |
| FILTER                                                                                                                                                                                                                                                                                                                                                                                                                                                                                                                                                                                                                                                                                                                                                                                                                                                                                                                                                                                                                                                                                                                                                                                                                                                                                                                                                                                                                                                                                                                                                                                                                                                                                                                                                                                                                                                                                                                                                                                                                                                                                                                            | 4G Filter                                                                                 |
| MAX. GAIN                                                                                                                                                                                                                                                                                                                                                                                                                                                                                                                                                                                                                                                                                                                                                                                                                                                                                                                                                                                                                                                                                                                                                                                                                                                                                                                                                                                                                                                                                                                                                                                                                                                                                                                                                                                                                                                                                                                                                                                                                                                                                                                         | UHF 11.5-14dBi                                                                            |
| FRONT TO BACK RATIO                                                                                                                                                                                                                                                                                                                                                                                                                                                                                                                                                                                                                                                                                                                                                                                                                                                                                                                                                                                                                                                                                                                                                                                                                                                                                                                                                                                                                                                                                                                                                                                                                                                                                                                                                                                                                                                                                                                                                                                                                                                                                                               | UHF 17-21dB                                                                               |
| MATERIAL                                                                                                                                                                                                                                                                                                                                                                                                                                                                                                                                                                                                                                                                                                                                                                                                                                                                                                                                                                                                                                                                                                                                                                                                                                                                                                                                                                                                                                                                                                                                                                                                                                                                                                                                                                                                                                                                                                                                                                                                                                                                                                                          | Aluminium, UV Stabilised Plastics                                                         |
| COLOUR                                                                                                                                                                                                                                                                                                                                                                                                                                                                                                                                                                                                                                                                                                                                                                                                                                                                                                                                                                                                                                                                                                                                                                                                                                                                                                                                                                                                                                                                                                                                                                                                                                                                                                                                                                                                                                                                                                                                                                                                                                                                                                                            | Silver                                                                                    |
| DIMENSIONS                                                                                                                                                                                                                                                                                                                                                                                                                                                                                                                                                                                                                                                                                                                                                                                                                                                                                                                                                                                                                                                                                                                                                                                                                                                                                                                                                                                                                                                                                                                                                                                                                                                                                                                                                                                                                                                                                                                                                                                                                                                                                                                        | 850 x 650 x 110mm (L x W xH)                                                              |
| PACKAGING                                                                                                                                                                                                                                                                                                                                                                                                                                                                                                                                                                                                                                                                                                                                                                                                                                                                                                                                                                                                                                                                                                                                                                                                                                                                                                                                                                                                                                                                                                                                                                                                                                                                                                                                                                                                                                                                                                                                                                                                                                                                                                                         | Display Box                                                                               |
| WHAT'S INCLUDED                                                                                                                                                                                                                                                                                                                                                                                                                                                                                                                                                                                                                                                                                                                                                                                                                                                                                                                                                                                                                                                                                                                                                                                                                                                                                                                                                                                                                                                                                                                                                                                                                                                                                                                                                                                                                                                                                                                                                                                                                                                                                                                   | <ul> <li>1x Sealing Boot (For F Connector)</li> <li>1x U &amp; V Bolt (Fitted)</li> </ul> |
| WARRANTY                                                                                                                                                                                                                                                                                                                                                                                                                                                                                                                                                                                                                                                                                                                                                                                                                                                                                                                                                                                                                                                                                                                                                                                                                                                                                                                                                                                                                                                                                                                                                                                                                                                                                                                                                                                                                                                                                                                                                                                                                                                                                                                          | Lifetime Manufacturers Warranty                                                           |
| FOR MORE INFORMATION:<br>\$1300 601 915 Solution of the second secon |                                                                                           |
|                                                                                                                                                                                                                                                                                                                                                                                                                                                                                                                                                                                                                                                                                                                                                                                                                                                                                                                                                                                                                                                                                                                                                                                                                                                                                                                                                                                                                                                                                                                                                                                                                                                                                                                                                                                                                                                                                                                                                                                                                                                                                                                                   |                                                                                           |
|                                                                                                                                                                                                                                                                                                                                                                                                                                                                                                                                                                                                                                                                                                                                                                                                                                                                                                                                                                                                                                                                                                                                                                                                                                                                                                                                                                                                                                                                                                                                                                                                                                                                                                                                                                                                                                                                                                                                                                                                                                                                                                                                   |                                                                                           |